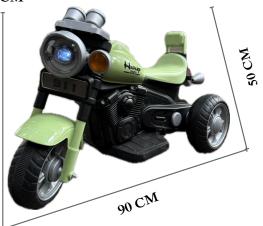

ULTI COLORS





## Specifications



#### **RR S2100 SUPER BIKE**









DASHING DETAILS

Balanced Design Safety Auxiliary Wheel

> Sport Mode

Key Access

 $\mathbf{C}$ 



#### DIMENSIONS

# **FIBER DESIGN**



110 CM





## NEW SERIES NEW LAUNCH











#### **Product Dimension**

Suitable for kids of 3-7 years of age



















#### HARLEY - MT



## **Dashing Details**





Music Player

1845W Power Plastic, Fiber



4 Wheels &

2 Side Mirrors

www.LittleRyderz.com



## **BIKE SPECS**



**FUNCTIONS** 

PAGE 36



#### KEY FEATURES

2 Seater Design 3 Wheel Stability



Hand Accelerator Remote Support 12V Battery Power Dual Motors





## Three Wheel Motor Cycle



## CLASSIC MODEL



## VINTAGE 66 MOTOR







## <u>KEY FEATURES</u>



## **PRODUCT DIMENSION**

60 CM





# Stylish mini cruiser for young riders!!



## <u>DASHING DETAILS</u>





#### **CITY GLIDE**



SINGLE SEATER

## **Dashing Details**



BIKE SPECS





**CLASSIC BIKE** 

FUNCTIONS



## SMART-SCOOT



## **DASHING DETAILS**





# BIKE SPECS

Front & Back Storage for Kids

FUNCTIONS



Comfortable Seats



DIMENSIONS



#### Kidsmate Pro Racer Electric Ride-On



Ride bold - adventure awaits!!

**Dimensions** 



35 CM



#### **Exclusive Elements**



Foot accelerator

## **Designed for kid's**



Build for little soldier with big imaginations!

## **URBAN RIDERS**



**Dashing Details** 



#### SINGLE SEATER

## **CLASSIC BIKE**





## **BIKE SPECS**



Plastic, Fiber

## Best for Kids!





#### AUTO GLIDE



## Auto Glide



# **Product Details**



#### Turn Every Ride Into