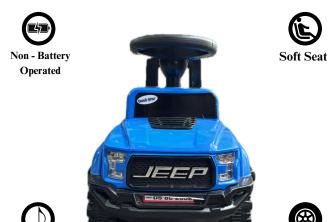

#### Kidsmate Pro Racer Electric Ride-On

Ride bold - adventure awaits!!

**Dimensions** 

35 CM

#### **Exclusive Elements**

Foot accelerator