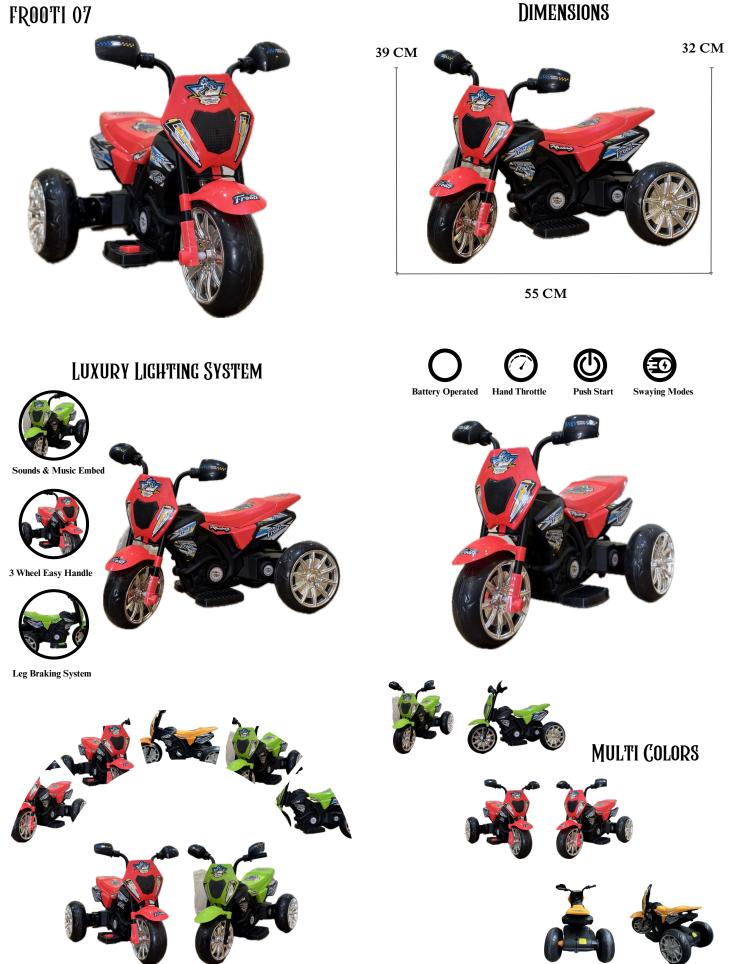

#### HARLEY - MT

## **Dashing Details**

Music Player

1845W Power Plastic, Fiber

4 Wheels &

2 Side Mirrors

www.LittleRyderz.com

## **BIKE SPECS**

**FUNCTIONS** 

PAGE 36

#### KEY FEATURES

2 Seater Design 3 Wheel Stability

Hand Accelerator Remote Support 12V Battery Power Dual Motors

## Three Wheel Motor Cycle