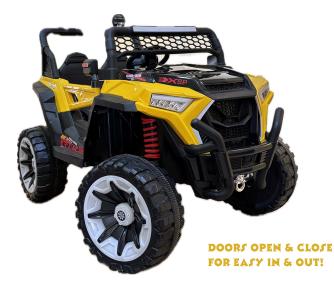

## **Dashing Details**

A closer look at our 4X4 product

Dimensions

Battery Operated Jeep Item Weight: 30Kg