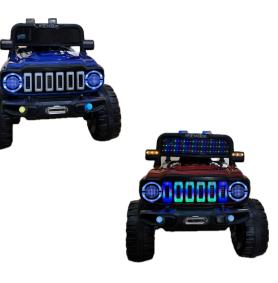

FUSION SS 2188



## **Dashing Details**



## **Multi Colors**



## **Specification**

**Battery Operated** User Weight 80 kg Rechargeable Plastic, Iron





Remote Control





Fast Modes





#### **Adventures Car**



#### SKYA STAR - AMG 666



## skya star 666



 $4 \times 4$  heavy duty



## Specification

















WWW.LITTLERYDERZ.COM

**Battery Operated** 





Steering



Swaying Modes







Ð

waying Modes

LUXURY LIGHTING



Back Light System

Front Head Light



Wheel Lightings

## SPECIFIC ATION

**Battery Operated** User Weight 90 kg







**Opening Doors** 



Extra Storage

# HEAVY ADVENTURES CAR







Front & Back Lights



MULTI COLORS



#### JEEP UTV 908



ADVENTURES JEEP

## Dimensions



112 CM



Remote Control

**Dashing Details** 

**Multi** Colors







#### Luxury Lighting System





Dimensions



120 CM



Specification

Battery Operated User Weight 40 kg

Front Head Light

Rechargeable Plastic, Iron







Heavy Suspension









Rechargeable

730

Plastic, Iron



112 CM

# HEAVY JEHICLE









Steering

Push Start







PAGE 17

Openable

Doors

<u> 510</u>

Remote

Control





CF Fabric SOFT & COOL

# Luxury Lighting System



Dimensions

70 CM



110 CM



## Specification



Rechargeable Plastic, Iron





**Opening Doors** 



Extra Storage

Heavy Vehicle



## **TX Police Patrol**

**Product Details** 

Ride on - Where the power meets play !!





## Dimensions

67 CM

105 CM



42 CM

## Safety & Controls



Remote control for Parents

Manual driving with footpetal and steering



Flashy lights, Real sirens, Feel R