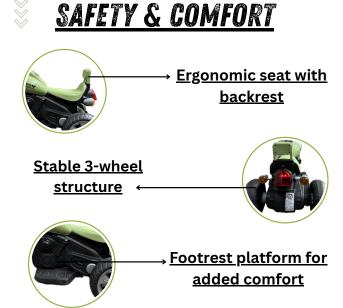

#### KEY FEATURES

2 Seater Design 3 Wheel Stability

Hand Accelerator Remote Support 12V Battery Power Dual Motors