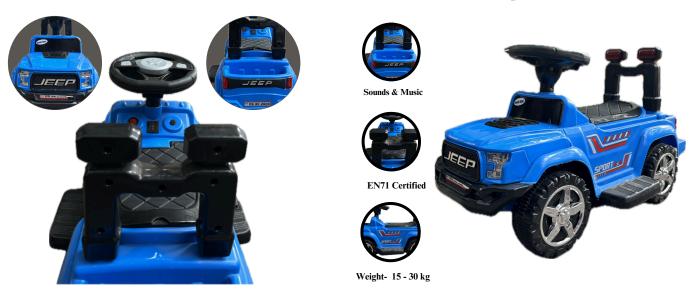

#### Kidsmate Pro Racer Electric Ride-On

Ride bold - adventure awaits!!

**Dimensions** 

35 CM

#### **Exclusive Elements**

Foot accelerator