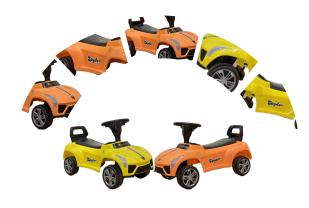

Remote

Control

Fast Modes

Jeep wrangler



#### Luxury Lighting System



#### Dimensions



142 CM

#### Heavy Vehicle





#### Specification





# $(\mathbf{F})$

#### Mercedes Benz E2G



#### Specification

Battery Operated Weight 25kg





**Big Sizes** 



Dimensions

55 CM 85 CM

50 CM

#### **Exclusive Details**







## DASHING DETAILS

A closer look at Benz





**MULTI COLORS** 







## **Product Details**



## Dimensions



68 CM

#### **Key - Features**

- Swing Option
- 3-Speed Option
- **6V** Batteries
- Double Motors







## Specifications





BABY B-RIDE

### LUXURY LIGHTING SYSTEM





## SPYDER

-Push Car



Adventure starts with a turn of wheel

CAR'S SPECS



Weight- 15 - 30 kg

## DIMENSIONS



30 CM

#### **KEY - FEATURES**



#### SMALL CAR'S FOR KIDS



Spyder – where fun meets first gear **MULTI COLOURS** 



#### ODELEE MUSICAL TWISTER SWING



Adventure starts with a turn of wheel

#### **EXCLUSIVE ELEMENTS**



Propeller



Comfortable Backrest



Weight- 25 kg



40 CM 70 CM

**DIMENSIONS** 

30 CM

#### DESIGNED FOR KID'S

#### **KEY - FEATURES**



walliarie el chichie

## AURA RIDERZ



Adventure starts with a turn of wheel

CAR'S SPECS



DIMENSIONS



30 CM

Weight- 15 - 30 kg





#### Velocity Wheels



Adventure starts with a turn of wheel



Key - Features



## Dimensions

Music Buttons



43 CM

#### Button Start & Free Wheel

**Car's Specs** 





## **Product Details**





## Dimensions



68 CM

#### Turn Every Ride Into an Adventure!!



#### MULTI COLORS





## Specifications



#### **RR S2100 SUPER BIKE**