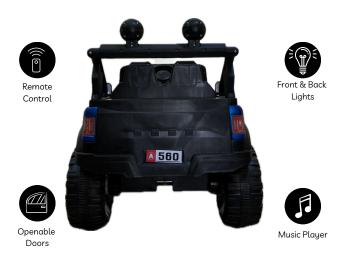

## **Dashing Details**

A closer look at our 4X4 product

## **Dashing Details**

A closer look at our 4X4 product

Dimensions

Battery Operated Jeep Item Weight: 30Kg