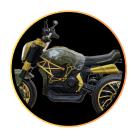

#### **RR S2100 SUPER BIKE**

DASHING DETAILS

Balanced Design Safety Auxiliary Wheel

> Sport Mode

Key Access

 $\mathbf{C}$ 

#### DIMENSIONS

# **FIBER DESIGN**

110 CM

## NEW SERIES NEW LAUNCH