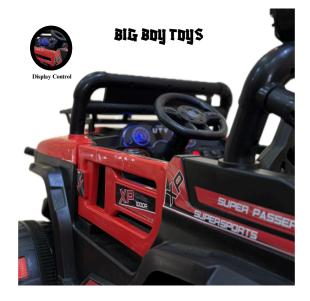

## Specification

WWW.LITTLERYDERZ.COM

**Battery Operated** 

Steering

Swaying Modes

Ð

waying Modes

LUXURY LIGHTING

Back Light System

Front Head Light

Wheel Lightings

## SPECIFIC ATION

**Battery Operated** User Weight 90 kg

**Opening Doors** 

Extra Storage