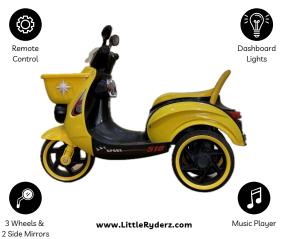

## SMART-SCOOT

## **DASHING DETAILS**

## **Dashing Details**

Music Player

1845W Power Plastic, Fiber

4 Wheels &

2 Side Mirrors

www.LittleRyderz.com