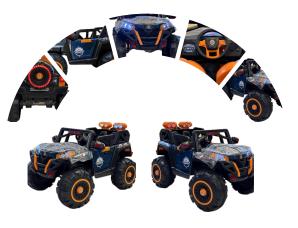

## FEATURES

CAMOUFLAGE COLOR ALL OVER THE CAR

#### DASHING DETAILS

A closer look at our 4X4 product

**REALISTIC JEEP** 

Parents could override kids control By 2.4GHZ wireless Remote Control. If kids are 1-3 Years. Features 3 Speeds: Low Middle & High, Back & Forward.