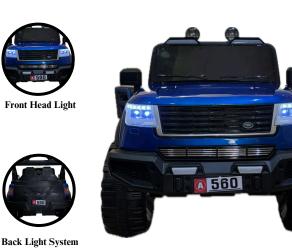

ying Modes







Ð

waying Modes

LUXURY LIGHTING



Back Light System

Front Head Light



Wheel Lightings

## SPECIFIC ATION

**Battery Operated** User Weight 90 kg







**Opening Doors** 



Extra Storage

# HEAVY ADVENTURES CAR







Front & Back Lights



MULTI COLORS



#### JEEP UTV 908



ADVENTURES JEEP

## Dimensions



112 CM



Remote Control

**Dashing Details** 

**Multi** Colors







#### Luxury Lighting System





Dimensions



120 CM



Specification

Battery Operated User Weight 40 kg

Front Head Light

Rechargeable Plastic, Iron







Heavy Suspension









Rechargeable

730

Plastic, Iron



112 CM

# HEAVY JEHICLE









Steering

Push Start







PAGE 17

Openable

Doors

<u> 510</u>

Remote

Control





CF Fabric SOFT & COOL

# Luxury Lighting System



Dimensions

70 CM



110 CM



## Specification



Rechargeable Plastic, Iron





**Opening Doors** 



Extra Storage

Heavy Vehicle



## **TX Police Patrol**

**Product Details** 

Ride on - Where the power meets play !!





## Dimensions

67 CM

105 CM



42 CM

## Safety & Controls



Remote control for Parents

Manual driving with footpetal and steering



Flashy lights, Real sirens, Feel Real!!



## Key - Features



- Weight 18 kg
- Remote control
- Age : 1-7 years







FERRARI











67 CM

Head & Back

Lights

Music Player



**MULTI COLORS** 





(<u>(</u>)

Remote

Control

Fast Modes

Jeep wrangler



#### Luxury Lighting System



#### Dimensions



142 CM

#### Heavy Vehicle





#### Specification





# $(\mathbf{F})$

#### Mercedes Benz E2G



#### Specificatio