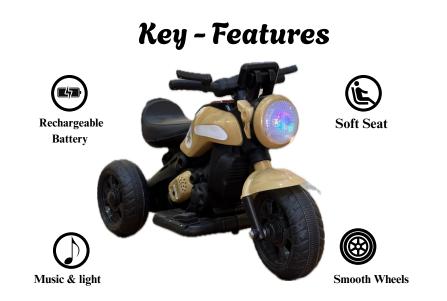

#### KEY FEATURES

2 Seater Design 3 Wheel Stability

Hand Accelerator Remote Support 12V Battery Power Dual Motors