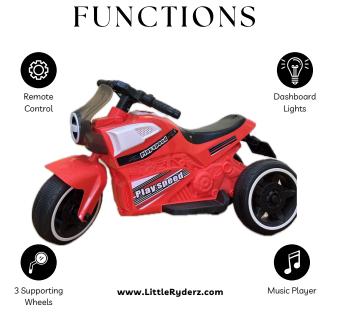

## **BIKE SPECS**

**FUNCTIONS** 

PAGE 36

## **Dashing Details**

BIKE SPECS

**CLASSIC BIKE** 

FUNCTIONS

# BIKE SPECS

Front & Back Storage for Kids

FUNCTIONS

Comfortable Seats

DIMENSIONS