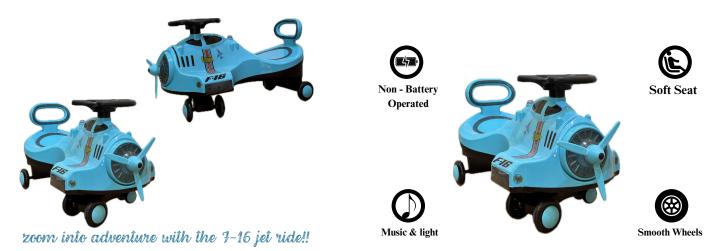

#### ODELEE MUSICAL TWISTER SWING

Adventure starts with a turn of wheel

#### **EXCLUSIVE ELEMENTS**

Propeller

Comfortable Backrest

Weight- 25 kg

40 CM 70 CM

**DIMENSIONS** 

30 CM