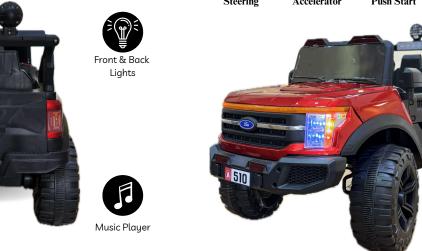

# HEAVY JEHICLE

Steering

Push Start

PAGE 17

Openable

Doors

<u> 510</u>

Remote

Control

CF Fabric SOFT & COOL

# Luxury Lighting System

Dimensions

70 CM

110 CM

## Specification

Rechargeable Plastic, Iron

**Opening Doors** 

Extra Storage

Heavy Vehicle