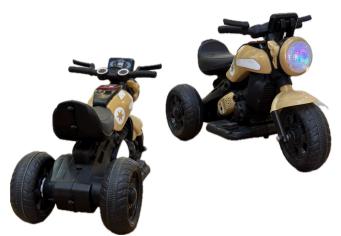

#### KEY FEATURES

2 Seater Design 3 Wheel Stability

Hand Accelerator Remote Support 12V Battery Power Dual Motors