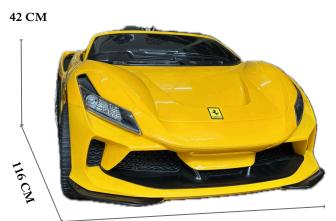

ht 40 kg

Front Head Light

Rechargeable Plastic, Iron







Heavy Suspension









Rechargeable

730

Plastic, Iron



112 CM

# HEAVY JEHICLE









Steering

Push Start







PAGE 17

Openable

Doors

<u> 510</u>

Remote

Control





CF Fabric SOFT & COOL

# Luxury Lighting System



Dimensions

70 CM



110 CM



## Specification



Rechargeable Plastic, Iron





**Opening Doors** 



Extra Storage

Heavy Vehicle



## **TX Police Patrol**

**Product Details** 

Ride on - Where the power meets play !!





## Dimensions

67 CM

105 CM



42 CM

## Safety & Controls



Remote control for Parents

Manual driving with footpetal and steering



Flashy lights, Real sirens, Feel Real!!



## Key - Features



- Weight 18 kg
- Remote control
- Age : 1-7 years







FERRARI











67 CM

Head & Back

Lights

Music Player



**MULTI COLORS** 





(<u>(</u>)

Remote

Control

Fast Modes

Jeep wrangler



#### Luxury Lighting System



#### Dimensions



142 CM

#### Heavy Vehicle





#### Specification





# $(\mathbf{F})$

#### Mercedes Benz E2G



#### Specification

Battery Operated Weight 25kg





**Big Sizes** 



Dimensions

55 CM 85 CM

50 CM

#### **Exclusive Details**







## DASHING DETAILS

A closer look at Benz





**MULTI COLORS** 







## **Product Details**



## Dimensions



68 CM

#### **Key - Features**

- Swing Option
- 3-Speed Option
- **6V** Batteries
- Double Motors







## Specifications





BABY B-RIDE

### LUXURY LIGHTING SYSTEM





## SPYDER

-Push Car



Adventure starts with a turn of wheel

CAR'S SPECS



Weight- 15 - 30 kg