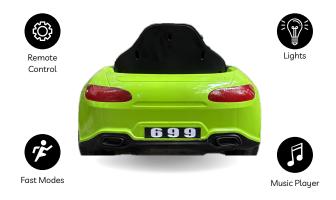

ing



Flashy lights, Real sirens, Feel Real!!



## Key - Features



- Weight 18 kg
- Remote control
- Age : 1-7 years







FERRARI











67 CM

Head & Back

Lights

Music Player



**MULTI COLORS** 





(<u>(</u>)

Remote

Control

Fast Modes

Jeep wrangler



#### Luxury Lighting System



#### Dimensions



142 CM

#### Heavy Vehicle





#### Specification





# $(\mathbf{F})$

#### Mercedes Benz E2G



#### Specification

Battery Operated Weight 25kg





**Big Sizes** 



Dimensions

55 CM 85 CM

50 CM

#### **Exclusive Details**







## DASHING DETAILS

A closer look at Benz





**MULTI COLORS** 







## **Product Details**



## Dimensions



68 CM

#### **Key - Features**

- Swing Option
- 3-Speed Option
- **6V** Batteries
- Double Motors







## Specifications





BABY B-RIDE

### LUXURY LIGHTING SYSTEM





## SPYDER

-Push Car



Adventure starts with a turn of wheel

CAR'S SPECS



Weight- 15 - 30 kg

## DIMENSIONS



30 CM

#### **KEY - FEATURES**



#### SMALL CAR'S FOR KIDS



Spyder – where fun meets first gear **MULTI COLOURS** 



#### ODELEE MUSICAL TWISTER SWING



Adventure starts with a turn of wheel

#### **EXCLUSIVE ELEMENTS**



Propeller



Comfortable Backrest



Weight- 25 kg



40 CM 70 CM

**DIMENSIONS** 

30 CM

#### DESIGNED FOR KID'S

#### **KEY - FEATURES**



walliarie el chichie

## AURA RIDERZ



Adventure starts with a turn of wheel

CAR'S SPECS



DIMENSIONS



30 CM

Weight- 15 - 30 kg





#### Velocity Wheels



Adventure starts with a turn of wheel



Key - Features



## Dimensions

Music Buttons



43 CM

####