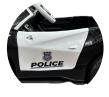

## **TX Police Patrol**

**Product Details** 

Ride on - Where the power meets play !!

## Safety & Controls

Remote control for Parents

Manual driving with footpetal and steering

Flashy lights, Real sirens, Feel Real!!

## Key - Features

- Weight 18 kg
- Remote control
- Age : 1-7 years

FERRARI

67 CM

Head & Back

Lights

Music Player

**MULTI COLORS** 