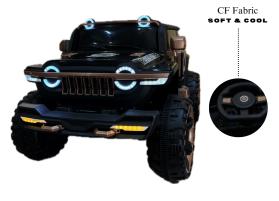

## **Dashing Details**

A closer look at our 4X4 product

Dimensions

Battery Operated Jeep Item Weight: 30Kg