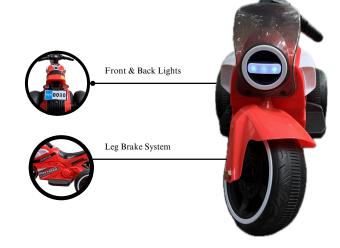

#### HARLEY - MT

## **Dashing Details**

Music Player

1845W Power Plastic, Fiber

4 Wheels &

2 Side Mirrors

www.LittleRyderz.com

## **BIKE SPECS**

**FUNCTIONS** 

PAGE 36