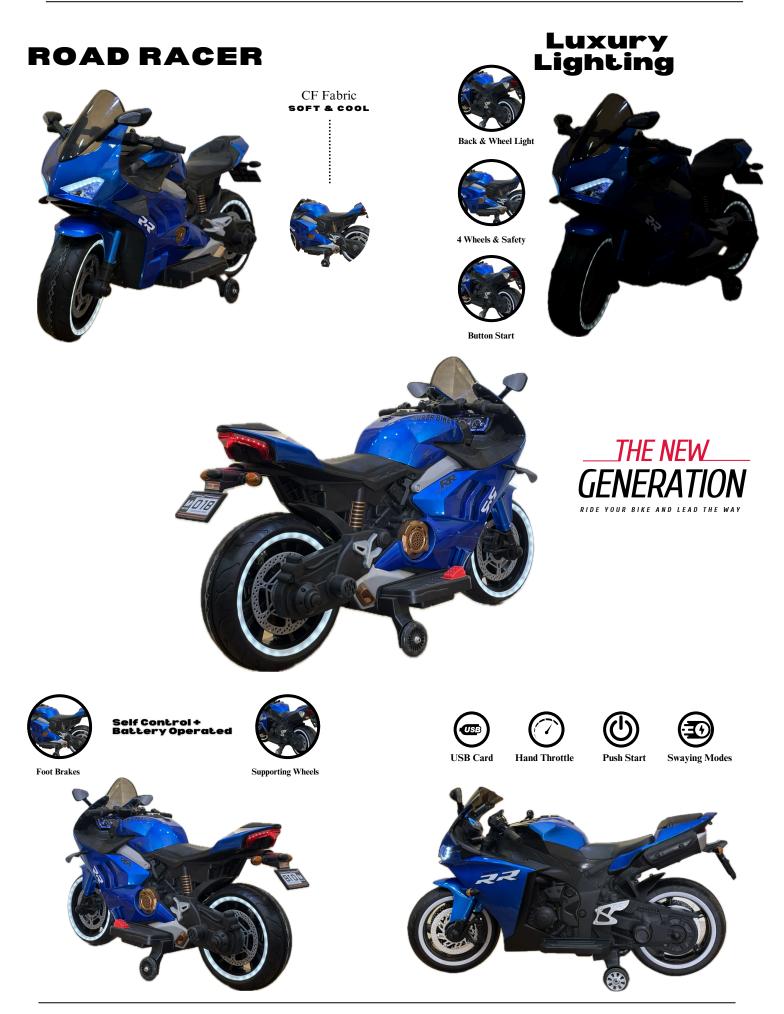

#### **RR S2100 SUPER BIKE**

DASHING DETAILS

Balanced Design Safety Auxiliary Wheel

> Sport Mode

Key Access

 $\mathbf{C}$ 

#### DIMENSIONS

# **FIBER DESIGN**

110 CM

## NEW SERIES NEW LAUNCH