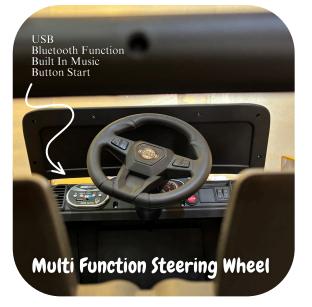

#### HILEX - KAB J 888

## HILEX

## **Dashing Details**

A closer look at our 4X4 product

Dimensions

Battery Operated Jeep Item Weight: 30Kg