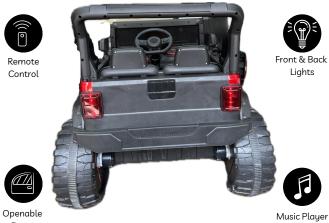

## **Dashing Details**

A closer look at our 4X4 product

Dimensions

Battery Operated Jeep Item Weight: 30Kg