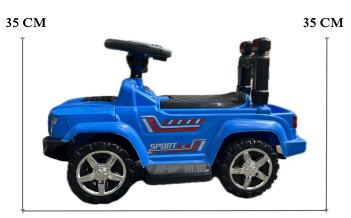

#### Kidsmate Pro Racer Electric Ride-On

Ride bold - adventure awaits!!

**Dimensions** 

35 CM