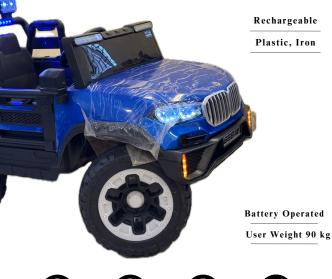

## SPECIFIC ATION

**Battery Operated** User Weight 90 kg

**Opening Doors** 

Extra Storage