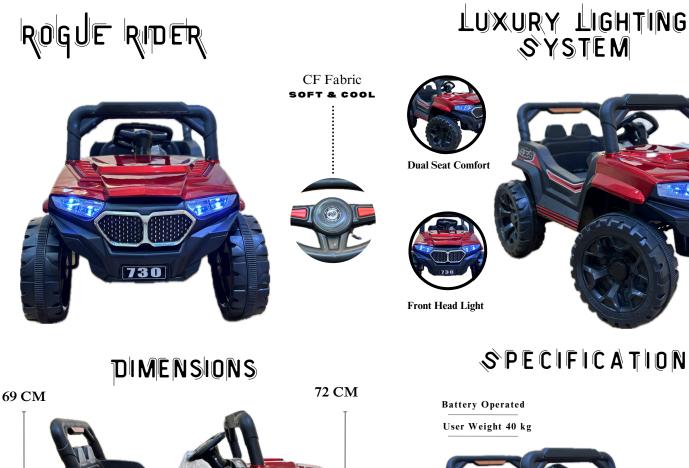

#### Luxury Lighting System

Dimensions

120 CM

Specification

Battery Operated User Weight 40 kg

Front Head Light

Rechargeable Plastic, Iron

Heavy Suspension

Back Light System

Front Head Light

Wheel Lightings

## SPECIFIC ATION

**Battery Operated** User Weight 90 kg

**Opening Doors** 

Extra Storage

## Dimensions

112 CM

Remote Control

**Dashing Details** 

**Multi** Colors