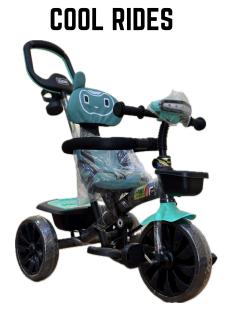

ERIES NEW LAUNCH











#### **Product Dimension**

Suitable for kids of 3-7 years of age



















#### HARLEY - MT



## **Dashing Details**





Music Player

1845W Power Plastic, Fiber



4 Wheels &

2 Side Mirrors

www.LittleRyderz.com



## **BIKE SPECS**



**FUNCTIONS** 

PAGE 36



#### KEY FEATURES

2 Seater Design 3 Wheel Stability



Hand Accelerator Remote Support 12V Battery Power Dual Motors





## Three Wheel Motor Cycle



## CLASSIC MODEL



## VINTAGE 66 MOTOR







## <u>KEY FEATURES</u>



## **PRODUCT DIMENSION**

60 CM





# Stylish mini cruiser for young riders!!



## <u>DASHING DETAILS</u>





#### **CITY GLIDE**



SINGLE SEATER

## **Dashing Details**



BIKE SPECS





**CLASSIC BIKE** 

FUNCTIONS



## SMART-SCOOT



## **DASHING DETAILS**





# BIKE SPECS

Front & Back Storage for Kids

FUNCTIONS



Comfortable Seats



DIMENSIONS



#### Kidsmate Pro Racer Electric Ride-On



Ride bold - adventure awaits!!

**Dimensions** 



35 CM



#### **Exclusive Elements**



Foot accelerator

## **Designed for kid's**



Build for little soldier with big imaginations!

## **URBAN RIDERS**



**Dashing Details** 



#### SINGLE SEATER

## **CLASSIC BIKE**





## **BIKE SPECS**



Plastic, Fiber

## Best for Kids!





#### AUTO GLIDE



## Auto Glide



# **Product Details**



#### Turn Every Ride Into an Adventure!!



Specifications



## Dimensions



68 CM

## MULTI COLORS