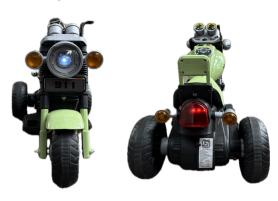

S2100 SUPER BIKE**









DASHING DETAILS

Balanced Design Safety Auxiliary Wheel

> Sport Mode

Key Access

 $\mathbf{C}$ 



#### DIMENSIONS

# **FIBER DESIGN**



110 CM





## NEW SERIES NEW LAUNCH











#### **Product Dimension**

Suitable for kids of 3-7 years of age



















#### HARLEY - MT



## **Dashing Details**





Music Player

1845W Power Plastic, Fiber



4 Wheels &

2 Side Mirrors

www.LittleRyderz.com



## **BIKE SPECS**



**FUNCTIONS** 

PAGE 36



#### KEY FEATURES

2 Seater Design 3 Wheel Stability



Hand Accelerator Remote Support 12V Battery Power Dual Motors





## Three Wheel Motor Cycle



## CLASSIC MODEL



## VINTAGE 66 MOTOR







## <u>KEY FEATURES</u>



## **PRODUCT DIMENSION**

60 CM





# Stylish mini cruiser for young riders!!



## <u>DASHING DETAILS</u>





#### **CITY GLIDE**



SINGLE SEATER

## **Dashing Details**



BIKE SPECS





**CLASSIC BIKE** 

FUNCTIONS



## SMART-SCOOT



## **DASHING DETAILS**





# BIKE SPECS

Front & Back Storage for Kids

FUNCTIONS



Comfortable Seats



DIMENSIONS



#### Kidsmate Pro Racer Electric Ride-On



Ride bold - adventure awaits!!

**Dimensions** 



35 CM



#### **Exclusive Elements**



Foot accelerator

## **Designed for kid's**



Build for little soldier with big imaginations!

## **URBAN RIDERS**



**Dashing Details** 



#### SINGLE SEATER

## **CLASSIC BIKE**





## **BIKE SPECS**



Plastic, Fiber

## Best for Kids!





#### AUTO GLIDE



## Auto Glide



# **Product Details**



#### Turn Every Ride Into an Adventure!!



Specifications



## Dimensi