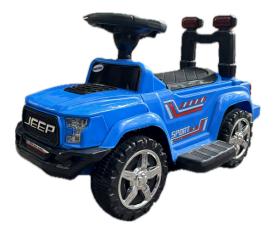

#### Kidsmate Pro Racer Electric Ride-On

Ride bold - adventure awaits!!

**Dimensions** 

35 CM

#### **Exclusive Elements**

Foot accelerator