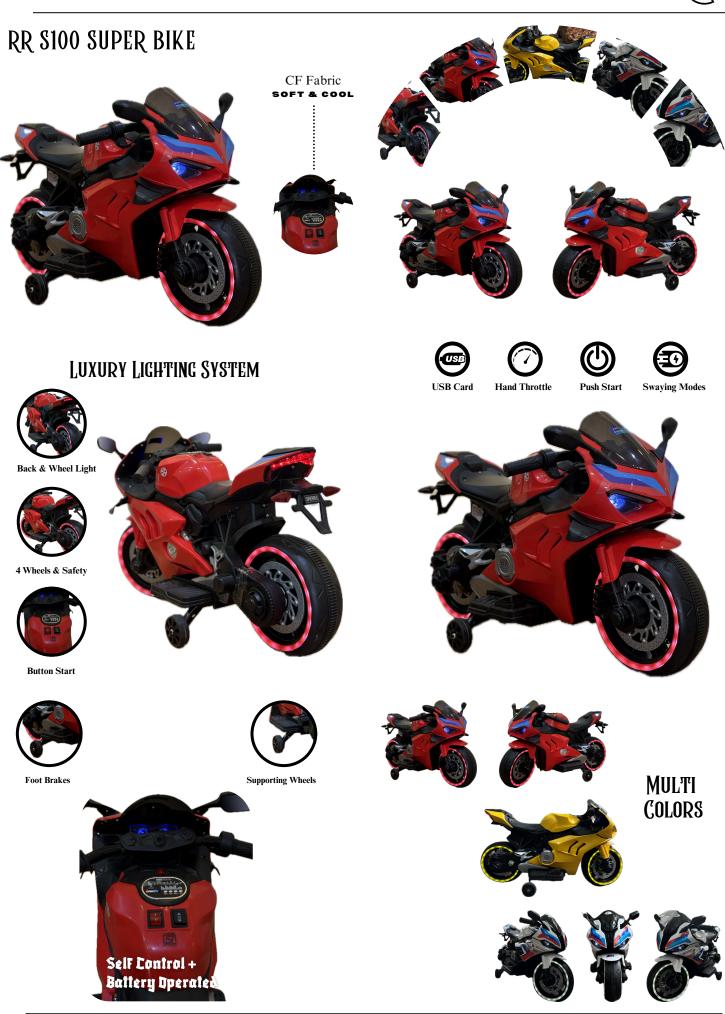

#### **RR S2100 SUPER BIKE**

DASHING DETAILS

Balanced Design Safety Auxiliary Wheel

> Sport Mode

Key Access

 $\mathbf{C}$ 

#### DIMENSIONS