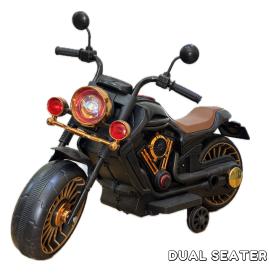

#### KEY FEATURES

2 Seater Design 3 Wheel Stability

Hand Accelerator Remote Support 12V Battery Power Dual Motors

## Three Wheel Motor Cycle