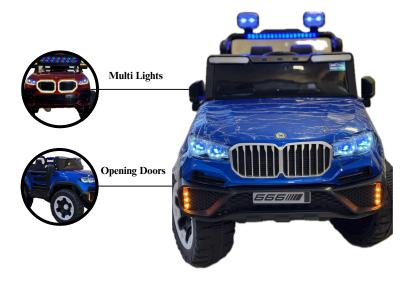

## **Dashing Details**

A closer look at our 4X4 product

Back Light System

Front Head Light

Wheel Lightings

## SPECIFIC ATION

**Battery Operated** User Weight 90 kg

**Opening Doors** 

Extra Storage