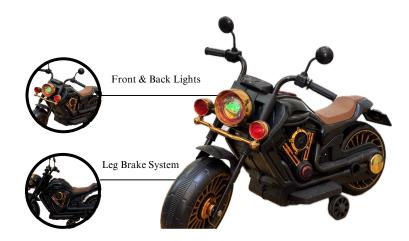

## **Dashing Details**

Music Player

1845W Power Plastic, Fiber

4 Wheels &

2 Side Mirrors

www.LittleRyderz.com

## **BIKE SPECS**

**FUNCTIONS** 

PAGE 36