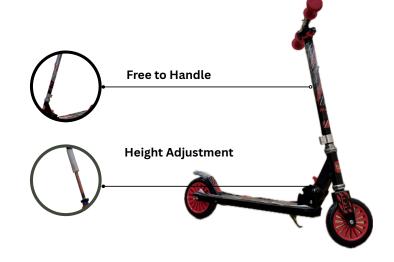

RODUCT DIMENSION**

60 CM





# Stylish mini cruiser for young riders!!



## <u>DASHING DETAILS</u>





#### **CITY GLIDE**



SINGLE SEATER

## **Dashing Details**



BIKE SPECS





**CLASSIC BIKE** 

FUNCTIONS



## SMART-SCOOT



## **DASHING DETAILS**





# BIKE SPECS

Front & Back Storage for Kids

FUNCTIONS



Comfortable Seats



DIMENSIONS



#### Kidsmate Pro Racer Electric Ride-On



Ride bold - adventure awaits!!

**Dimensions** 



35 CM



#### **Exclusive Elements**



Foot accelerator

## **Designed for kid's**



Build for little soldier with big imaginations!

## **URBAN RIDERS**



**Dashing Details** 



#### SINGLE SEATER

## **CLASSIC BIKE**





## **BIKE SPECS**



Plastic, Fiber

## Best for Kids!





#### AUTO GLIDE



## Auto Glide



# **Product Details**



#### Turn Every Ride Into an Adventure!!



Specifications



## Dimensions



68 CM

## MULTI COLORS