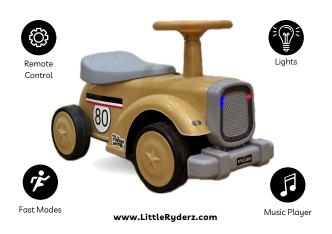

## **TX Police Patrol**

**Product Details** 

Ride on - Where the power meets play !!

## Safety & Controls

Remote control for Parents

Manual driving with footpetal and steering

Flashy lights, Real sirens, Feel Real!!

## Key - Features

- Weight 18 kg
- Remote control
- Age : 1-7 years

FERRARI

67 CM

Head & Back

Lights

Music Player

**MULTI COLORS** 