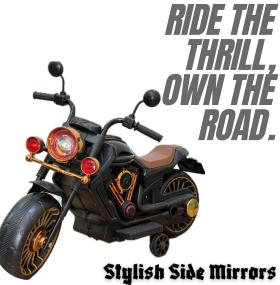

with a turn of wheel

CAR'S SPECS



DIMENSIONS



30 CM

Weight- 15 - 30 kg





#### Velocity Wheels



Adventure starts with a turn of wheel



Key - Features



## Dimensions

Music Buttons



43 CM

#### Button Start & Free Wheel

**Car's Specs** 





## **Product Details**





## Dimensions



68 CM

#### Turn Every Ride Into an Adventure!!



#### MULTI COLORS





## Specifications



#### **RR S2100 SUPER BIKE**









DASHING DETAILS

Balanced Design Safety Auxiliary Wheel

> Sport Mode

Key Access

 $\mathbf{C}$ 



#### DIMENSIONS

# **FIBER DESIGN**



110 CM





## NEW SERIES NEW LAUNCH











#### **Product Dimension**

Suitable for kids of 3-7 years of age



















#### HARLEY - MT



## **Dashing Details**





Music Player

1845W Power Plastic, Fiber



4 Wheels &

2 Side Mirrors

www.LittleRyderz.com



## **BIKE SPECS**



**FUNCTIONS** 

PAGE 36



#### KEY FEATURES

2 Seater Design 3 Wheel Stability



Hand Accelerator Remote Support 12V Battery Power Dual Motors





## Three Wheel Motor Cycle



## CLASSIC MODEL



## VINTAGE 66 MOTOR







## <u>KEY FEATURES</u>



## **PRODUCT DIMENSION**

60 CM





# Stylish mini cruiser for young riders!!



## <u>DASHING DETAILS</u>





#### **CITY GLIDE**



SINGLE SEATER

## **Dashing Details**



BIKE SPECS





**CLASSIC BIKE** 

FUNCTIONS



## SMART-SCOOT



## **DASHING DETAILS**





# BIKE SPECS

Front & Back Storage for Kids

FUNCTIONS



Comfortable Seats



DIMENSIONS



#### Kidsmate Pro Racer Electric Ride-On



Ride bold - adventure awaits!!

**Dimensions** 



35 CM



####