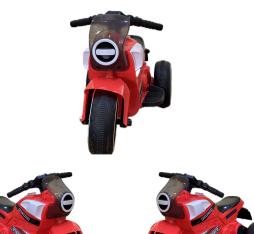

## **BIKE SPECS**

**FUNCTIONS** 

PAGE 36

## **Dashing Details**

BIKE SPECS

**CLASSIC BIKE** 

FUNCTIONS

# BIKE SPECS

Front & Back Storage for Kids

FUNCTIONS

Comfortable Seats

DIMENSIONS