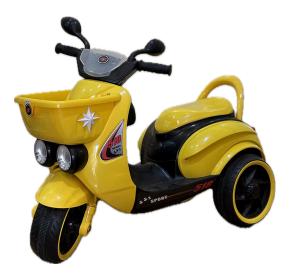

Design Safety Auxiliary Wheel

> Sport Mode

Key Access

 $\mathbf{C}$ 



#### DIMENSIONS

# **FIBER DESIGN**



110 CM





## NEW SERIES NEW LAUNCH











#### **Product Dimension**

Suitable for kids of 3-7 years of age



















#### HARLEY - MT



## **Dashing Details**





Music Player

1845W Power Plastic, Fiber



4 Wheels &

2 Side Mirrors

www.LittleRyderz.com



## **BIKE SPECS**



**FUNCTIONS** 

PAGE 36



#### KEY FEATURES

2 Seater Design 3 Wheel Stability



Hand Accelerator Remote Support 12V Battery Power Dual Motors





## Three Wheel Motor Cycle



## CLASSIC MODEL



## VINTAGE 66 MOTOR







## <u>KEY FEATURES</u>



## **PRODUCT DIMENSION**

60 CM





# Stylish mini cruiser for young riders!!



## <u>DASHING DETAILS</u>





#### **CITY GLIDE**



SINGLE SEATER

## **Dashing Details**



BIKE SPECS





**CLASSIC BIKE** 

FUNCTIONS



## SMART-SCOOT



## **DASHING DETAILS**





# BIKE SPECS

Front & Back Storage for Kids

FUNCTIONS



Comfortable Seats



DIMENSIONS



#### Kidsmate Pro Racer Electric Ride-On



Ride bold - adventure awaits!!

**Dimensions** 



35 CM



#### **Exclusive Elements**



Foot accelerator

## **Designed for kid's**



Build for little soldier with big imaginations!

## **URBAN RIDERS**



**Dashing Details** 



#### SINGLE SEATER

## **CLASSIC BIKE**





## **BIKE SPECS**



Plastic, Fiber

## Best for Kids!





#### AUTO GLIDE



## Auto Glide



# **Product Details**



#### Turn Every Ride Into an Adventure!!



Specifications



## Dimensions



68 CM

## MULTI COLORS