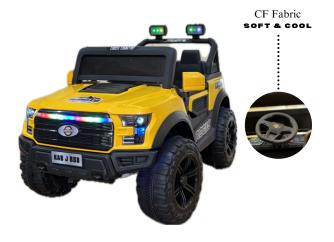

#### HILEX - KAB J 888

## HILEX

## **Dashing Details**

A closer look at our 4X4 product

Dimensions

Battery Operated Jeep Item Weight: 30Kg