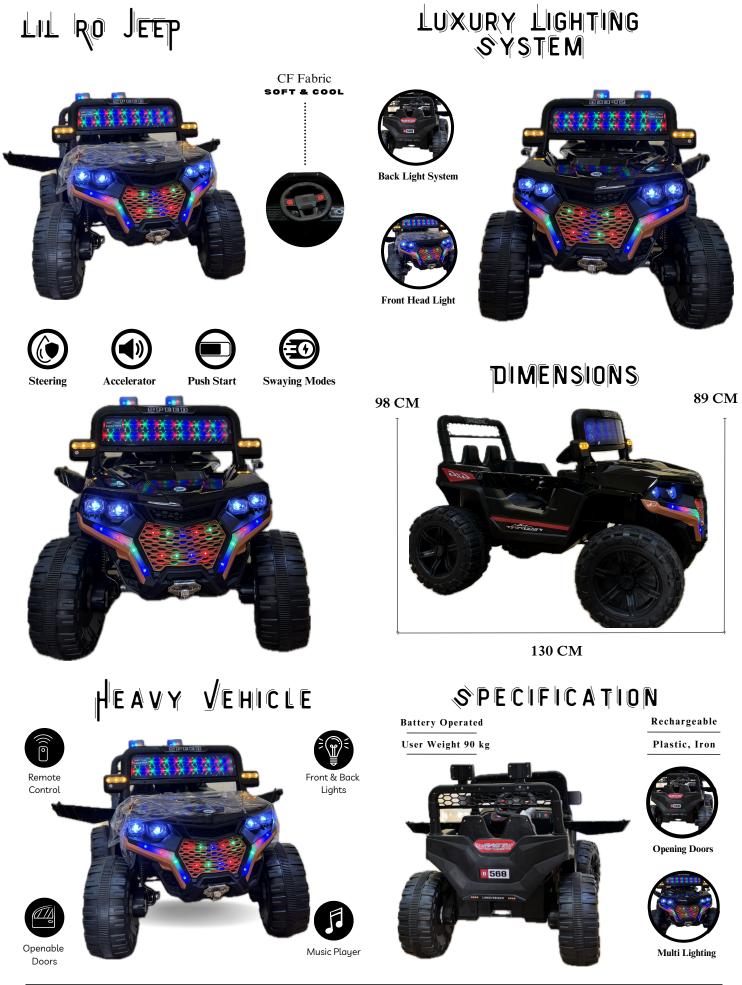

## Specification

WWW.LITTLERYDERZ.COM

**Battery Operated** 

Steering

Swaying Modes

Ð

waying Modes

LUXURY LIGHTING

Back Light System

Front Head Light

Wheel Lightings

## SPECIFIC ATION

**Battery Operated** User Weight 90 kg

**Opening Doors** 

Extra Storage