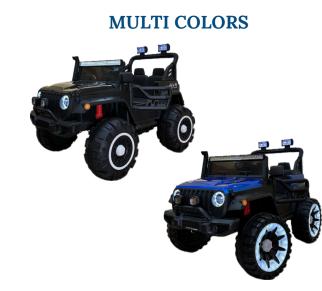

# LITTLE RYDERZ





#### **PP INFINITY**



4 X 4 HEAVY DUTY



## **Dashing Details**

A closer look at our 4X4 product



#### Dimensions



**PP INFINITY** 



#### BIG SIZE MULTI COLORS

























#### HILEX - KAB J 888



## HILEX



## **Dashing Details**

A closer look at our 4X4 product



Dimensions



Battery Operated Jeep Item Weight: 30Kg







#### ALFTON - 730



4 X 4 DOUBLE CONTROL METHODS

DIMENSIONS











Plastic - Metal





## WRATH



4×4 JEEP

## FEATURES



CAMOUFLAGE COLOR ALL OVER THE CAR

#### DASHING DETAILS

A closer look at our 4X4 product



**REALISTIC JEEP** 





Parents could override kids control By 2.4GHZ wireless Remote Control. If kids are 1-3 Years. Features 3 Speeds: Low Middle & High, Back & Forward.





#### FUSION SS 2188



## **Dashing Details**



## **Multi Colors**



## **Specification**

**Battery Operated** User Weight 80 kg Rechargeable Plastic, Iron





Remote Control





Fast Modes





#### **Adventures Car**



#### SK