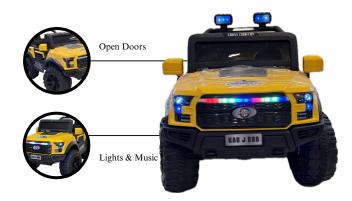

#### HILEX - KAB J 888

## HILEX

## **Dashing Details**

A closer look at our 4X4 product

Dimensions

Battery Operated Jeep Item Weight: 30Kg