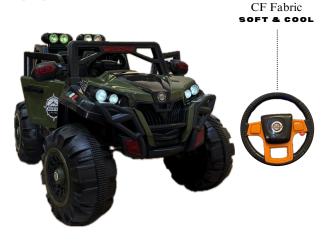

# LITTLE RYDERZ





#### **PP INFINITY**



4 X 4 HEAVY DUTY



## **Dashing Details**

A closer look at our 4X4 product



#### Dimensions



**PP INFINITY** 



#### BIG SIZE MULTI COLORS

























#### HILEX - KAB J 888



## HILEX



## **Dashing Details**

A closer look at our 4X4 product



Dimensions



Battery Operated Jeep Item Weight: 30Kg







#### ALFTON - 730



4 X 4 DOUBLE CONTROL METHODS

DIMENSIONS











Plastic - Metal





## WRATH



4×4 JEEP

## FEATURES



CAMOUFLAGE COLOR ALL OVER THE CAR

#### DASHING DETAILS

A closer look at our 4X4 product



**REALISTIC JEEP** 





Parents could override kids control By 2.4GHZ wireless Remote Control. If kids are 1-3 Years. Features 3 Speeds: Low Middle & High, Back & Forward.





#### FUSION SS 2188



## **Dashing Details**



## **Multi Colors**



## **Specification**

**Battery Operated** User Weight 80 kg Rechargeable Plastic, Iron





Remote Control





Fast Modes





#### **Adventures Car**



#### SKYA STAR - AMG 666



## skya star 666



 $4 \times 4$  heavy duty



## Specification

















WWW.LITTLERYDERZ.COM

**Battery Operated** 





Steering



Swaying Modes







Ð

waying Modes

LUXURY LIGHTING



Back Light System

Front Head Light



Wheel Lightings

## SPECIFIC ATION

**Battery Operated** User Weight 90 kg







**Opening Doors** 



Extra Storage

# HEAVY ADVENTURES CAR







Front & Back Lights



MULTI COLORS



#### JEEP UTV 908



ADVENTURES JEEP

## Dimensions



112 CM



Remote Control

**Dashing Details** 

**Multi** Colors







#### Luxur