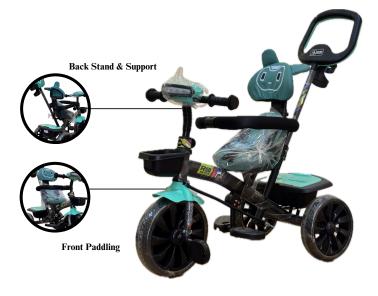

SERIES NEW LAUNCH











#### **Product Dimension**

Suitable for kids of 3-7 years of age



















#### HARLEY - MT



## **Dashing Details**





Music Player

1845W Power Plastic, Fiber



4 Wheels &

2 Side Mirrors

www.LittleRyderz.com



## **BIKE SPECS**



**FUNCTIONS** 

PAGE 36



#### KEY FEATURES

2 Seater Design 3 Wheel Stability



Hand Accelerator Remote Support 12V Battery Power Dual Motors





## Three Wheel Motor Cycle



## CLASSIC MODEL



## VINTAGE 66 MOTOR







## <u>KEY FEATURES</u>



## **PRODUCT DIMENSION**

60 CM





# Stylish mini cruiser for young riders!!



## <u>DASHING DETAILS</u>





#### **CITY GLIDE**



SINGLE SEATER

## **Dashing Details**



BIKE SPECS





**CLASSIC BIKE** 

FUNCTIONS



## SMART-SCOOT



## **DASHING DETAILS**





# BIKE SPECS

Front & Back Storage for Kids

FUNCTIONS



Comfortable Seats



DIMENSIONS



#### Kidsmate Pro Racer Electric Ride-On



Ride bold - adventure awaits!!

**Dimensions** 



35 CM



#### **Exclusive Elements**



Foot accelerator

## **Designed for kid's**



Build for little soldier with big imaginations!

## **URBAN RIDERS**



**Dashing Details** 



#### SINGLE SEATER

## **CLASSIC BIKE**





## **BIKE SPECS**



Plastic, Fiber

## Best for Kids!





#### AUTO GLIDE



## Auto Glide



# **Product Details**



#### Turn Every Ride Into an Adventure!!



Specifications



## Dimensions



68 CM

## MULTI COLORS