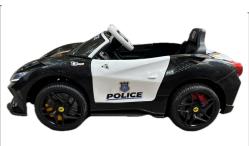

## Key - Features

- Weight 18 kg
- Remote control
- Age : 1-7 years

FERRARI

67 CM

Head & Back

Lights

Music Player

**MULTI COLORS** 