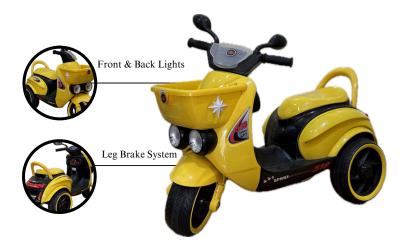

## SMART-SCOOT

## **DASHING DETAILS**

# BIKE SPECS

Front & Back Storage for Kids

FUNCTIONS

Comfortable Seats

DIMENSIONS