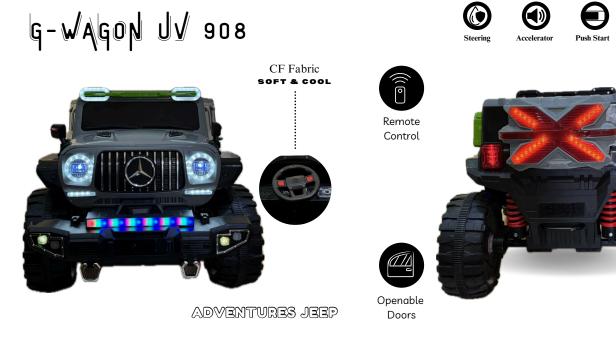

#### JEEP UTV 908

ADVENTURES JEEP

## Dimensions

112 CM

Remote Control

**Dashing Details** 

**Multi** Colors

# HEAVY JEHICLE

Steering

Push Start

PAGE 17

Openable

Doors

<u> 510</u>

Remote

Control

CF Fabric SOFT & COOL