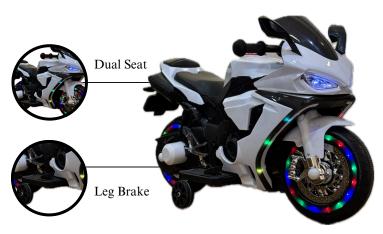

#### **RR S2100 SUPER BIKE**

DASHING DETAILS

Balanced Design Safety Auxiliary Wheel

> Sport Mode

Key Access

 $\mathbf{C}$ 