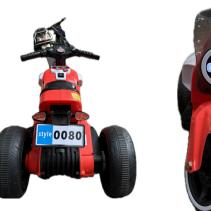

#### HARLEY - MT

## **Dashing Details**

Music Player

1845W Power Plastic, Fiber

4 Wheels &

2 Side Mirrors

www.LittleRyderz.com

## **BIKE SPECS**

**FUNCTIONS** 

PAGE 36