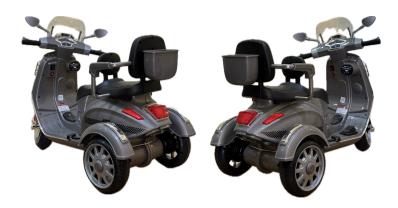

## skya star 666

 $4 \times 4$  heavy duty

## Specification

WWW.LITTLERYDERZ.COM

**Battery Operated** 

Steering

Swaying Modes

Ð

waying Modes

LUXURY LIGHTING

Back Light System

Front Head Light

Wheel Lightings