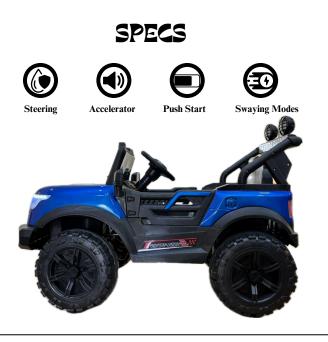

## Specification

WWW.LITTLERYDERZ.COM

**Battery Operated** 

Steering

Swaying Modes

Ð

waying Modes

LUXURY LIGHTING