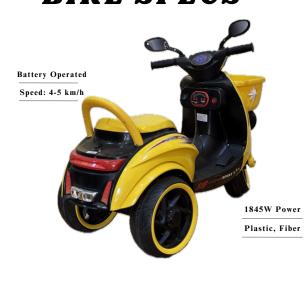

## SMART-SCOOT

# BIKE SPECS

Front & Back Storage for Kids

FUNCTIONS

Comfortable Seats

DIMENSIONS