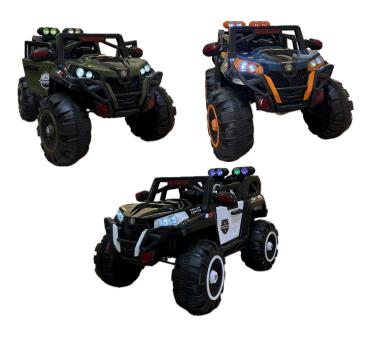

X 4 HEAVY DUTY



## **Dashing Details**

A closer look at our 4X4 product



#### Dimensions



**PP INFINITY** 



#### BIG SIZE MULTI COLORS

























#### HILEX - KAB J 888



## HILEX



## **Dashing Details**

A closer look at our 4X4 product



Dimensions



Battery Operated Jeep Item Weight: 30Kg







#### ALFTON - 730



4 X 4 DOUBLE CONTROL METHODS

DIMENSIONS











Plastic - Metal





## WRATH



4×4 JEEP

## FEATURES



CAMOUFLAGE COLOR ALL OVER THE CAR

#### DASHING DETAILS

A closer look at our 4X4 product



**REALISTIC JEEP** 





Parents could override kids control By 2.4GHZ wireless Remote Control. If kids are 1-3 Years. Features 3 Speeds: Low Middle & High, Back & Forward.





#### FUSION SS 2188



## **Dashing Details**



## **Multi Colors**



## **Specification**

**Battery Operated** User Weight 80 kg Rechargeable Plastic, Iron





Remote Control





Fast Modes





#### **Adventures Car**



#### SKYA STAR - AMG 666



## skya star 666



 $4 \times 4$  heavy duty



## Specification

















WWW.LITTLERYDERZ.COM

**Battery Operated** 





Steering



Swaying Modes







Ð

waying Modes

LUXURY LIGHTING



Back Light System

Front Head Light



Wheel Lightings

## SPECIFIC ATION

**Battery Operated** User Weight 90 kg







**Opening Doors** 



Extra Storage

# HEAVY ADVENTURES CAR







Front & Back Lights



MULTI COLORS



#### JEEP UTV 908



ADVENTURES JEEP

## Dimensions



112 CM



Remote Control

**Dashing Details** 

**Multi** Colors







#### Luxury Lighting System





Dimensions



120 CM



Sp