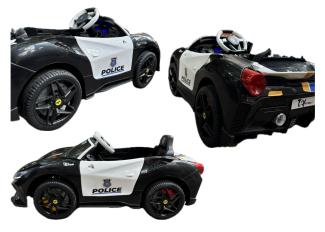

## **TX Police Patrol**

**Product Details** 

Ride on - Where the power meets play !!

## Dimensions

67 CM

105 CM

42 CM

## Safety & Controls

Remote control for Parents

Manual driving with footpetal and steering

Flashy lights, Real sirens, Feel Real!!

## Key - Features

- Weight 18 kg
- Remote control
- Age : 1-7 years

FERRARI

67 CM

Head & Back

Lights

Music Player

**MULTI COLORS** 