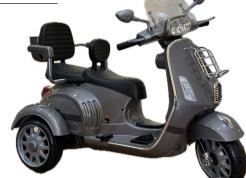

#### KEY FEATURES

2 Seater Design 3 Wheel Stability

Hand Accelerator Remote Support 12V Battery Power Dual Motors

## Three Wheel Motor Cycle