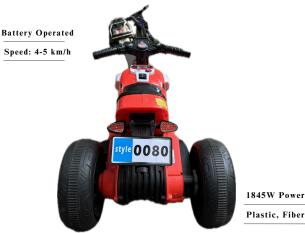

#### HARLEY - MT

## **Dashing Details**

Music Player

1845W Power Plastic, Fiber

4 Wheels &

2 Side Mirrors

www.LittleRyderz.com

## **BIKE SPECS**

**FUNCTIONS** 

PAGE 36