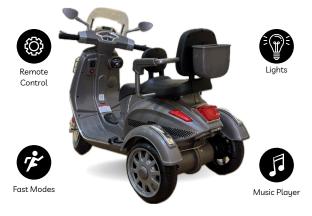

#### KEY FEATURES

2 Seater Design 3 Wheel Stability

Hand Accelerator Remote Support 12V Battery Power Dual Motors

## Three Wheel Motor Cycle