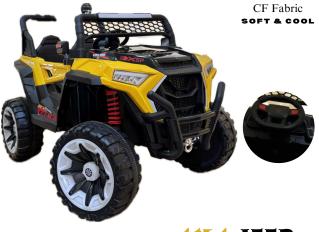

# LITTLE RYDERZ





#### **PP INFINITY**



4 X 4 HEAVY DUTY



## **Dashing Details**

A closer look at our 4X4 product



#### Dimensions



**PP INFINITY** 



#### BIG SIZE MULTI COLORS

























#### HILEX - KAB J 888



## HILEX



## **Dashing Details**

A closer look at our 4X4 product



Dimensions



Battery Operated Jeep Item Weight: 30Kg







#### ALFTON - 730



4 X 4 DOUBLE CONTROL METHODS

DIMENSIONS











Plastic - Metal





## WRATH



4×4 JEEP

## FEATURES



CAMOUFLAGE COLOR ALL OVER THE CAR

#### DASHING DETAILS

A closer look at our 4X4 product



**REALISTIC JEEP** 





Parents could override kids control By 2.4GHZ wireless Remote Control. If kids are 1-3 Years. Features 3 Speeds: Low Middle & High, Back & Forward.





#### FUSION SS 2188



## **Dashing Details**



## **Multi Colors**



## **Specification**

**Battery Operated** User Weight 80 kg Rechargeable Plastic, Iron





Remote Control





Fast Modes





#### **Adventures Car**



#### SKYA STAR - AMG 666



## skya star 666



 $4 \times 4$  heavy duty



## Specification

















WWW.LITTLERYDERZ.COM

**Battery Operated** 





Steering



Swaying Modes







Ð

waying Modes

LUXURY LIGHTING



Back Light System

Front Head Light



Wheel