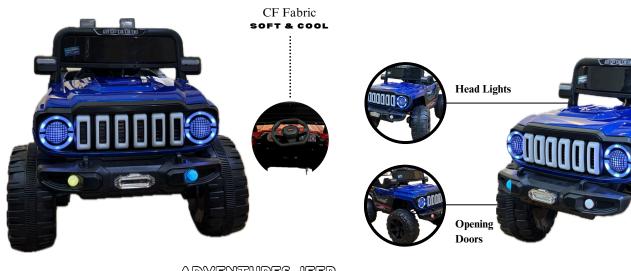

emote Control. If kids are 1-3 Years. Features 3 Speeds: Low Middle & High, Back & Forward.





#### FUSION SS 2188



## **Dashing Details**



## **Multi Colors**



## **Specification**

**Battery Operated** User Weight 80 kg Rechargeable Plastic, Iron





Remote Control





Fast Modes





#### **Adventures Car**



#### SKYA STAR - AMG 666



## skya star 666



 $4 \times 4$  heavy duty



## Specification

















WWW.LITTLERYDERZ.COM

**Battery Operated** 





Steering



Swaying Modes







Ð

waying Modes

LUXURY LIGHTING



Back Light System

Front Head Light



Wheel Lightings

## SPECIFIC ATION

**Battery Operated** User Weight 90 kg







**Opening Doors** 



Extra Storage

# HEAVY ADVENTURES CAR







Front & Back Lights



MULTI COLORS



#### JEEP UTV 908



ADVENTURES JEEP

## Dimensions



112 CM



Remote Control

**Dashing Details** 

**Multi** Colors







#### Luxury Lighting System





Dimensions



120 CM



Specification

Battery Operated User Weight 40 kg

Front Head Light

Rechargeable Plastic, Iron







Heavy Suspension









Rechargeable

730

Plastic, Iron



112 CM

# HEAVY JEHICLE









Steering

Push Start







PAGE 17

Openable

Doors

<u> 510</u>

Remote

Control





CF Fabric SOFT & COOL

# Luxury Lighting System



Dimensions

70 CM



110 CM



## Specification



Rechargeable Plastic, Iron





**Opening Doors** 



Extra Storage

Heavy Vehicle



## **TX Police Patrol**

**Product Details** 

Ride on - Where the power meets play !!





## Dimensions

67 CM

105 CM



42 CM

## Safety & Controls



Remote