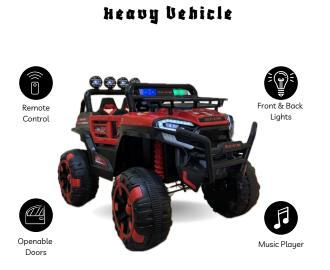

## HILEX

## **Dashing Details**

A closer look at our 4X4 product

Dimensions

Battery Operated Jeep Item Weight: 30Kg