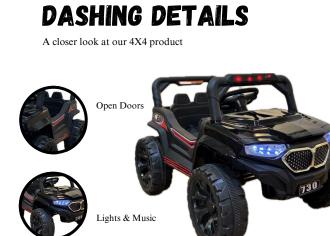

## **Dashing Details**

A closer look at our 4X4 product

#### ALFTON - 730

4 X 4 DOUBLE CONTROL METHODS

DIMENSIONS

Plastic - Metal