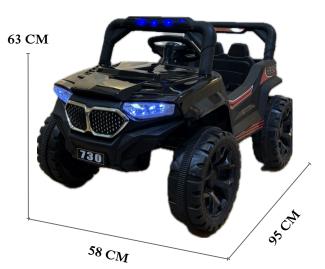

#### ALFTON - 730

4 X 4 DOUBLE CONTROL METHODS

DIMENSIONS

Plastic - Metal

Rechargeable

730

Plastic, Iron

112 CM