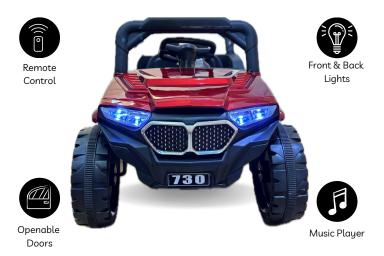

# HEAVY JEHICLE

Steering

Push Start

PAGE 17

Openable

Doors

<u> 510</u>

Remote

Control

CF Fabric SOFT & COOL