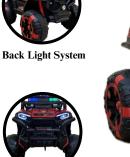

ils**



## **Multi Colors**



## **Specification**

**Battery Operated** User Weight 80 kg Rechargeable Plastic, Iron





Remote Control





Fast Modes





#### **Adventures Car**



#### SKYA STAR - AMG 666



## skya star 666



 $4 \times 4$  heavy duty



## Specification

















WWW.LITTLERYDERZ.COM

**Battery Operated** 





Steering



Swaying Modes







Ð

waying Modes

LUXURY LIGHTING



Back Light System

Front Head Light



Wheel Lightings

## SPECIFIC ATION

**Battery Operated** User Weight 90 kg







**Opening Doors** 



Extra Storage

# HEAVY ADVENTURES CAR







Front & Back Lights



MULTI COLORS



#### JEEP UTV 908



ADVENTURES JEEP

## Dimensions



112 CM



Remote Control

**Dashing Details** 

**Multi** Colors







#### Luxury Lighting System





Dimensions



120 CM



Specification

Battery Operated User Weight 40 kg

Front Head Light

Rechargeable Plastic, Iron







Heavy Suspension









Rechargeable

730

Plastic, Iron



112 CM

# HEAVY JEHICLE









Steering

Push Start







PAGE 17

Openable

Doors

<u> 510</u>

Remote

Control





CF Fabric SOFT & COOL

# Luxury Lighting System



Dimensions

70 CM



110 CM



## Specification



Rechargeable Plastic, Iron





**Opening Doors** 



Extra Storage

Heavy Vehicle



## **TX Police Patrol**

**Product Details** 

Ride on - Where the power meets play !!





## Dimensions

67 CM

105 CM



42 CM

## Safety & Controls



Remote control for Parents

Manual driving with footpetal and steering



Flashy lights, Real sirens, Feel Real!!



## Key - Features



- Wei