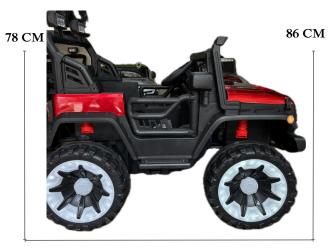

rt







PAGE 17

Openable

Doors

<u> 510</u>

Remote

Control





CF Fabric SOFT & COOL

# Luxury Lighting System



Dimensions

70 CM



110 CM



## Specification



Rechargeable Plastic, Iron





**Opening Doors** 



Extra Storage

Heavy Vehicle



## **TX Police Patrol**

**Product Details** 

Ride on - Where the power meets play !!





## Dimensions

67 CM

105 CM



42 CM

## Safety & Controls



Remote control for Parents

Manual driving with footpetal and steering



Flashy lights, Real sirens, Feel Real!!



## Key - Features



- Weight 18 kg
- Remote control
- Age : 1-7 years







FERRARI











67 CM

Head & Back

Lights

Music Player



**MULTI COLORS** 





(<u>(</u>)

Remote

Control

Fast Modes

Jeep wrangler



#### Luxury Lighting System



#### Dimensions



142 CM

#### Heavy Vehicle





#### Specification





# $(\mathbf{F})$

#### Mercedes Benz E2G



#### Specification

Battery Operated Weight 25kg





**Big Sizes** 



Dimensions

55 CM 85 CM

50 CM

#### **Exclusive Details**







## DASHING DETAILS

A closer look at Benz





**MULTI COLORS** 







## **Product Details**



## Dimensions



68 CM

#### **Key - Features**

- Swing Option
- 3-Speed Option
- **6V** Batteries
- Double Motors







## Specifications





BABY B-RIDE

### LUXURY LIGHTING SYSTEM





## SPYDER

-Push Car



Adventure starts with a turn of wheel

CAR'S SPECS



Weight- 15 - 30 kg

## DIMENSIONS



30 CM

#### **KEY - FEATURES**



#### SMALL CAR'S FOR KIDS



Spyder – where fun meets first gear **MULTI COLOURS** 



#### ODELEE MUSICAL TWISTER SWING