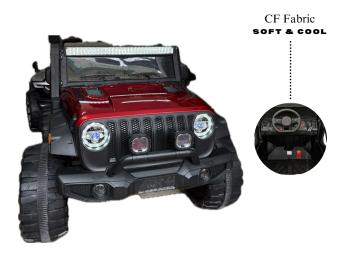

12 CM

# HEAVY JEHICLE









Steering

Push Start







PAGE 17

Openable

Doors

<u> 510</u>

Remote

Control





CF Fabric SOFT & COOL

# Luxury Lighting System



Dimensions

70 CM



110 CM



## Specification



Rechargeable Plastic, Iron





**Opening Doors** 



Extra Storage

Heavy Vehicle



## **TX Police Patrol**

**Product Details** 

Ride on - Where the power meets play !!





## Dimensions

67 CM

105 CM



42 CM

## Safety & Controls



Remote control for Parents

Manual driving with footpetal and steering



Flashy lights, Real sirens, Feel Real!!



## Key - Features



- Weight 18 kg
- Remote control
- Age : 1-7 years







FERRARI











67 CM

Head & Back

Lights

Music Player



**MULTI COLORS** 





(<u>(</u>)

Remote

Control

Fast Modes

Jeep wrangler



#### Luxury Lighting System



#### Dimensions



142 CM

#### Heavy Vehicle





#### Specification





# $(\mathbf{F})$

#### Mercedes Benz E2G



#### Specification

Battery Operated Weight 25kg





**Big Sizes** 



Dimensions

55 CM 85 CM

50 CM

#### **Exclusive Details**







## DASHING DETAILS

A closer look at Benz





**MULTI COLORS** 







## **Product Details**



## Dimensions



68 CM

#### **Key - Features**

- Swing Option
- 3-Speed Option
- **6V** Batteries
- Double Motors







## Specifications





BABY B-RIDE

### LUXURY LIGHTING SYSTEM





## SPYDER

-Push Car



Adventure starts with a turn of wheel

CAR'S SPECS



Weight- 15 - 30 kg

## DIMENSIONS



30 CM

#### **KEY - FEATURES**



#### SMALL CAR'S FOR KIDS



Spyder – where fun meets first gear **MULTI