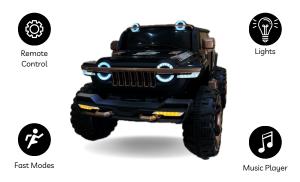

# LITTLE RYDERZ





#### **PP INFINITY**



4 X 4 HEAVY DUTY



## **Dashing Details**

A closer look at our 4X4 product



#### Dimensions



**PP INFINITY** 



#### BIG SIZE MULTI COLORS

























#### HILEX - KAB J 888



## HILEX



## **Dashing Details**

A closer look at our 4X4 product



Dimensions



Battery Operated Jeep Item Weight: 30Kg







#### ALFTON - 730



4 X 4 DOUBLE CONTROL METHODS

DIMENSIONS











Plastic - Metal





## WRATH



4×4 JEEP

## FEATURES



CAMOUFLAGE COLOR ALL OVER THE CAR

#### DASHING DETAILS

A closer look at our 4X4 product



**REALISTIC JEEP** 





Parents could override kids control By 2.4GHZ wireless Remote Control. If kids are 1-3 Years. Features 3 Speeds: Low Middle & High, Back & Forward.





#### FUSION SS 2188



## **Dashing Details**



## **Multi Colors**



## **Specification**

**Battery Operated** User Weight 80 kg Rechargeable Plastic, Iron





Remote Control