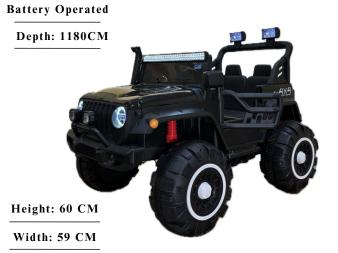

# LITTLE RYDERZ





#### **PP INFINITY**



4 X 4 HEAVY DUTY



## **Dashing Details**

A closer look at our 4X4 product



#### Dimensions



**PP INFINITY** 



#### BIG SIZE MULTI COLORS

























#### HILEX - KAB J 888



## HILEX



## **Dashing Details**

A closer look at our 4X4 product



Dimensions



Battery Operated Jeep Item Weight: 30Kg







#### ALFTON - 730



4 X 4 DOUBLE CONTROL METHODS

DIMENSIONS











Plastic - Metal





## WRATH



4×4 JEEP

## FEATURES



CAMOUFLAGE COLOR ALL OVER THE CAR

#### DASHING DETAILS

A closer look at our 4X4 product



**REALISTIC JEEP** 





Parents could override kids control By 2.4GHZ wireless Remote Control. If kids are 1-3 Years. Features 3 Speeds: Low Middle & High, Back & Forward.





#### FUSION SS 2188



## **Dashing Details**



## **Multi Colors**



## **Specification**

**Battery Operated** User Weight 80 kg Rechargeable Plastic, Iron





Remote Control





Fast Modes





#### **Adventures Car**