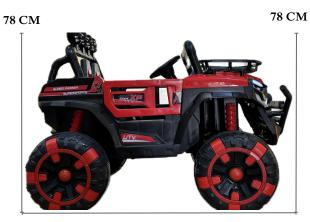

## **Dashing Details**

A closer look at our 4X4 product

## HILEX

## **Dashing Details**

A closer look at our 4X4 product

Dimensions

Battery Operated Jeep Item Weight: 30Kg