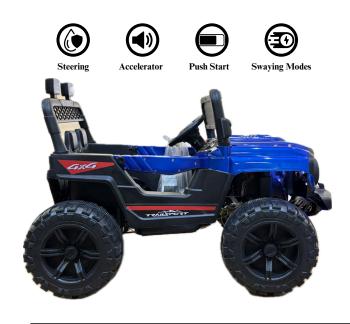

## **Dashing Details**

A closer look at our 4X4 product

## **Dashing Details**

A closer look at our 4X4 product

Dimensions

Battery Operated Jeep Item Weight: 30Kg