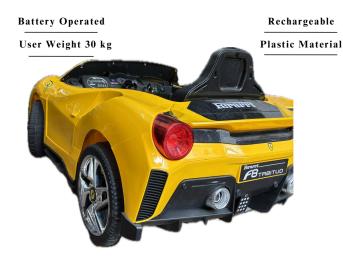

## Safety & Controls

Remote control for Parents

Manual driving with footpetal and steering

Flashy lights, Real sirens, Feel Real!!

## Key - Features

- Weight 18 kg
- Remote control
- Age : 1-7 years

FERRARI

67 CM

Head & Back

Lights

Music Player

**MULTI COLORS** 