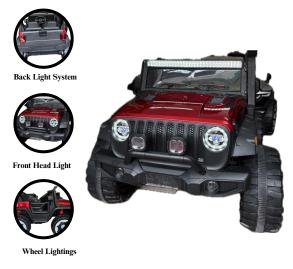

## **Dashing Details**

A closer look at our 4X4 product

Back Light System

Front Head Light

Wheel Lightings