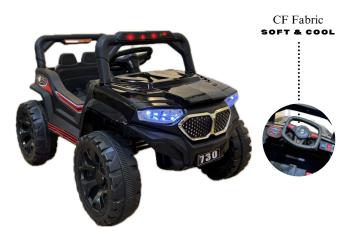

# LITTLE RYDERZ





#### **PP INFINITY**



4 X 4 HEAVY DUTY



## **Dashing Details**

A closer look at our 4X4 product



#### Dimensions



**PP INFINITY** 



#### BIG SIZE MULTI COLORS

























#### HILEX - KAB J 888



## HILEX



## **Dashing Details**

A closer look at our 4X4 product



Dimensions



Battery Operated Jeep Item Weight: 30Kg







#### ALFTON - 730



4 X 4 DOUBLE CONTROL METHODS

DIMENSIONS











Plastic - Metal





## WRATH



4×4 JEEP

## FEATURES



CAMOUFLAGE COLOR ALL OVER THE CAR

#### DASHING DETAILS

A closer look at our 4X4 product



**REALISTIC JEEP** 





Parents could override kids control By 2.4GHZ wireless Remote Control. If kids are 1-3 Years. Features 3 Speeds: Low Middle & High, Back & Forward.





#### FUSION SS 2188



## **Dashing Details**



## **Multi Colors**



## **Specification**

**Battery Operated** User Weight 80 kg Rechargeable Plastic, Iron





Remote Control





Fast Modes





#### **Adventures Car**



#### SKYA STAR - AMG 666



## skya star 666



 $4 \times 4$  heavy duty



## Specification

















WWW.LITTLERYDERZ.COM

**Battery Operated** 





Steering



Swaying Modes