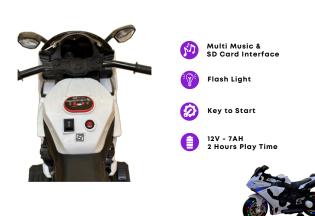

## **Dashing Details**

Music Player

1845W Power Plastic, Fiber

4 Wheels &

2 Side Mirrors

www.LittleRyderz.com