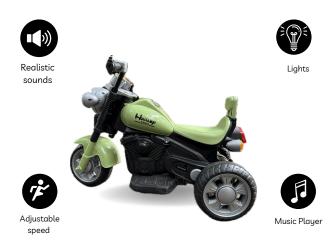

#### HARLEY - MT

## **Dashing Details**

Music Player

1845W Power Plastic, Fiber

4 Wheels &

2 Side Mirrors

www.LittleRyderz.com