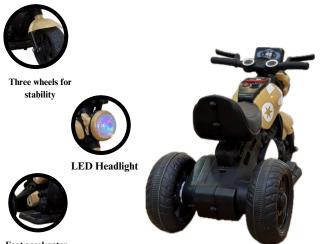

#### KEY FEATURES

2 Seater Design 3 Wheel Stability

Hand Accelerator Remote Support 12V Battery Power Dual Motors