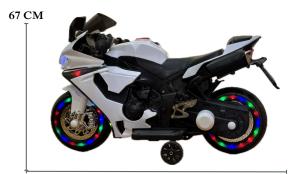

**EXCLUSIVE ELEMENTS**



Propeller



Comfortable Backrest



Weight- 25 kg



40 CM 70 CM

**DIMENSIONS** 

30 CM

#### DESIGNED FOR KID'S

#### **KEY - FEATURES**



walliarie el chichie

## AURA RIDERZ



Adventure starts with a turn of wheel

CAR'S SPECS



DIMENSIONS



30 CM

Weight- 15 - 30 kg





#### Velocity Wheels



Adventure starts with a turn of wheel



Key - Features



## Dimensions

Music Buttons



43 CM

#### Button Start & Free Wheel

**Car's Specs** 





## **Product Details**





## Dimensions



68 CM

#### Turn Every Ride Into an Adventure!!



#### MULTI COLORS





## Specifications



#### **RR S2100 SUPER BIKE**









DASHING DETAILS

Balanced Design Safety Auxiliary Wheel

> Sport Mode

Key Access

 $\mathbf{C}$ 



#### DIMENSIONS

# **FIBER DESIGN**



110 CM





## NEW SERIES NEW LAUNCH











#### **Product Dimension**

Suitable for kids of 3-7 years of age



















#### HARLEY - MT



## **Dashing Details**





Music Player

1845W Power Plastic, Fiber



4 Wheels &

2 Side Mirrors

www.LittleRyderz.com



## **BIKE SPECS**



**FUNCTIONS** 

PAGE 36



#### KEY FEATURES

2 Seater Design 3 Wheel Stability



Hand Accelerator Remote Support 12V Battery Power Dual Motors





## Three Wheel Motor Cycle



## CLASSIC MODEL



## VINTAGE 66 MOTOR







## <u>KEY FEATURES</u>



## **PRODUCT DIMENSION**

60 CM





# Stylish mini cruiser for young riders!!



## <u>DASHING DETAILS</u>





#### **CITY GLIDE**



SINGLE SEATER

## **Dashing Details**



BIKE SPECS





**CLASSIC BIKE** 

FUNCTIONS



## SMART-SCOOT



## *