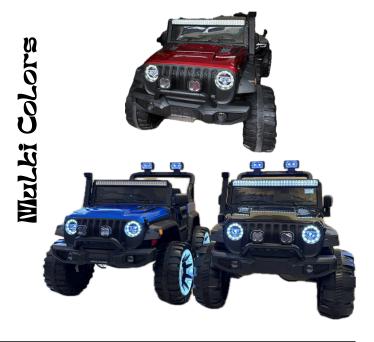

Control





CF Fabric SOFT & COOL

# Luxury Lighting System



Dimensions

70 CM



110 CM



## Specification



Rechargeable Plastic, Iron





**Opening Doors** 



Extra Storage

Heavy Vehicle



## **TX Police Patrol**

**Product Details** 

Ride on - Where the power meets play !!





## Dimensions

67 CM

105 CM



42 CM

## Safety & Controls



Remote control for Parents

Manual driving with footpetal and steering



Flashy lights, Real sirens, Feel Real!!



## Key - Features



- Weight 18 kg
- Remote control
- Age : 1-7 years







FERRARI











67 CM

Head & Back

Lights

Music Player



**MULTI COLORS** 





(<u>(</u>)

Remote

Control

Fast Modes

Jeep wrangler



#### Luxury Lighting System



#### Dimensions



142 CM

#### Heavy Vehicle





#### Specification





# $(\mathbf{F})$

#### Mercedes Benz E2G



#### Specification

Battery Operated Weight 25kg





**Big Sizes** 



Dimensions

55 CM 85 CM

50 CM

#### **Exclusive Details**







## DASHING DETAILS

A closer look at Benz





**MULTI COLORS** 







## **Product Details**



## Dimensions



68 CM

#### **Key - Features**

- Swing Option
- 3-Speed Option
- **6V** Batteries
- Double Motors







## Specifications





BABY B-RIDE

### LUXURY LIGHTING SYSTEM





## SPYDER

-Push Car



Adventure starts with a turn of wheel

CAR'S SPECS



Weight- 15 - 30 kg

## DIMENSIONS



30 CM

#### **KEY - FEATURES**



#### SMALL CAR'S FOR KIDS



Spyder – where fun meets first gear **MULTI COLOURS** 



#### ODELEE MUSICAL TWISTER SWING



Adventure starts with a turn of wheel

#### **EXCLUSIV