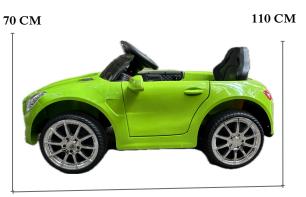

#### Specification

Battery Operated Weight 25kg

**Big Sizes** 

Dimensions

55 CM 85 CM

50 CM