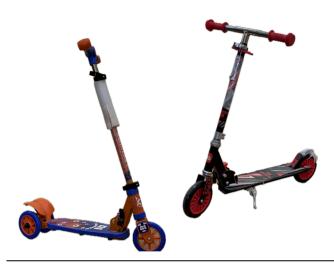

#### **CITY GLIDE**



SINGLE SEATER

## **Dashing Details**



BIKE SPECS





**CLASSIC BIKE** 

FUNCTIONS



## SMART-SCOOT



## **DASHING DETAILS**





# BIKE SPECS

Front & Back Storage for Kids

FUNCTIONS



Comfortable Seats



DIMENSIONS



#### Kidsmate Pro Racer Electric Ride-On



Ride bold - adventure awaits!!

**Dimensions** 



35 CM



#### **Exclusive Elements**



Foot accelerator

## **Designed for kid's**



Build for little soldier with big imaginations!

## **URBAN RIDERS**



**Dashing Details** 



#### SINGLE SEATER

## **CLASSIC BIKE**





## **BIKE SPECS**



Plastic, Fiber

## Best for Kids!





#### AUTO GLIDE



## Auto Glide



# **Product Details**



#### Turn Every Ride Into an Adventure!!



Specifications



## Dimensions



68 CM

## MULTI COLORS