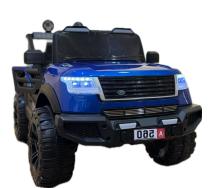

## WRATH

4×4 JEEP

## FEATURES

CAMOUFLAGE COLOR ALL OVER THE CAR

#### DASHING DETAILS

A closer look at our 4X4 product

**REALISTIC JEEP** 

Parents could override kids control By 2.4GHZ wireless Remote Control. If kids are 1-3 Years. Features 3 Speeds: Low Middle & High, Back & Forward.