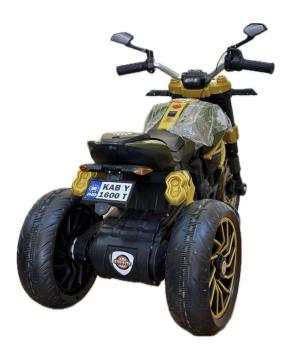

#### KEY FEATURES

2 Seater Design 3 Wheel Stability

Hand Accelerator Remote Support 12V Battery Power Dual Motors

## Three Wheel Motor Cycle