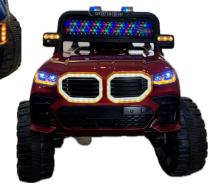

#### HILEX - KAB J 888

## HILEX

## **Dashing Details**

A closer look at our 4X4 product

Dimensions

Battery Operated Jeep Item Weight: 30Kg