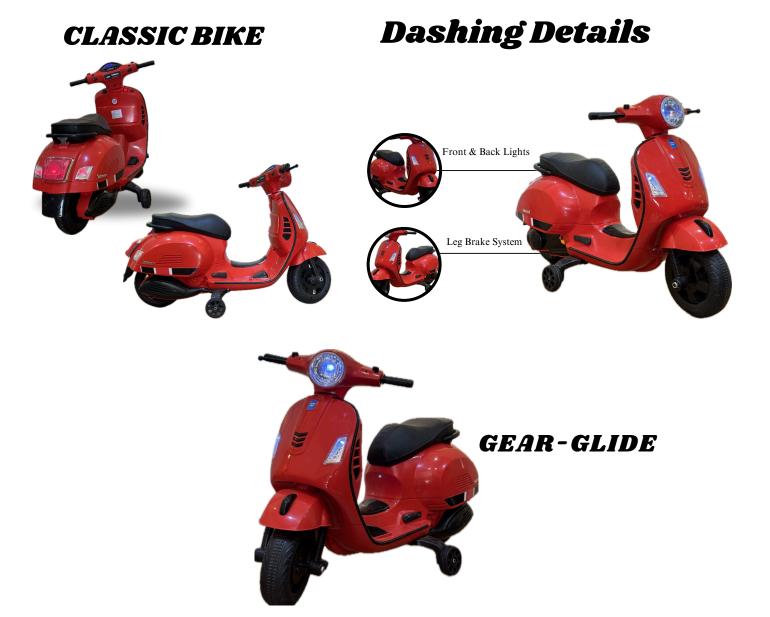

30 CM

Weight- 15 - 30 kg





#### Velocity Wheels



Adventure starts with a turn of wheel



Key - Features



## Dimensions

Music Buttons



43 CM

#### Button Start & Free Wheel

**Car's Specs** 





## **Product Details**





## Dimensions



68 CM

#### Turn Every Ride Into an Adventure!!



#### MULTI COLORS





## Specifications



#### **RR S2100 SUPER BIKE**









DASHING DETAILS

Balanced Design Safety Auxiliary Wheel

> Sport Mode

Key Access

 $\mathbf{C}$ 



#### DIMENSIONS

# **FIBER DESIGN**



110 CM





## NEW SERIES NEW LAUNCH











#### **Product Dimension**

Suitable for kids of 3-7 years of age



















#### HARLEY - MT



## **Dashing Details**





Music Player

1845W Power Plastic, Fiber



4 Wheels &

2 Side Mirrors

www.LittleRyderz.com



## **BIKE SPECS**



**FUNCTIONS** 

PAGE 36



#### KEY FEATURES

2 Seater Design 3 Wheel Stability



Hand Accelerator Remote Support 12V Battery Power Dual Motors





## Three Wheel Motor Cycle



## CLASSIC MODEL



## VINTAGE 66 MOTOR







## <u>KEY FEATURES</u>



## **PRODUCT DIMENSION**

60 CM





# Stylish mini cruiser for young riders!!



## <u>DASHING DETAILS</u>





#### **CITY GLIDE**



SINGLE SEATER

## **Dashing Details**



BIKE SPECS





**CLASSIC BIKE** 

FUNCTIONS



## SMART-SCOOT



## **DASHING DETAILS**





# BIKE SPECS

Front & Back Storage for Kids

FUNCTIONS



Comfortable Seats



DIMENSIONS



#### Kidsmate Pro Racer Electric Ride-On



Ride bold - adventure awaits!!

**Dimensions** 



35 CM



#### **Exclusive Elements**



Foot accelerator

## **De