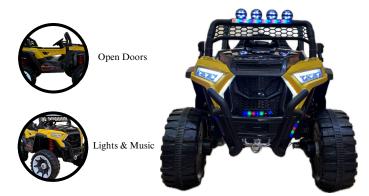

## **Dashing Details**

A closer look at our 4X4 product

## **Dashing Details**

A closer look at our 4X4 product

Dimensions

Battery Operated Jeep Item Weight: 30Kg