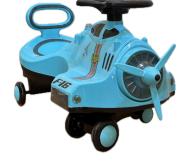

#### ODELEE MUSICAL TWISTER SWING

Adventure starts with a turn of wheel

#### **EXCLUSIVE ELEMENTS**

Propeller

Comfortable Backrest

Weight- 25 kg

40 CM 70 CM

**DIMENSIONS** 

30 CM