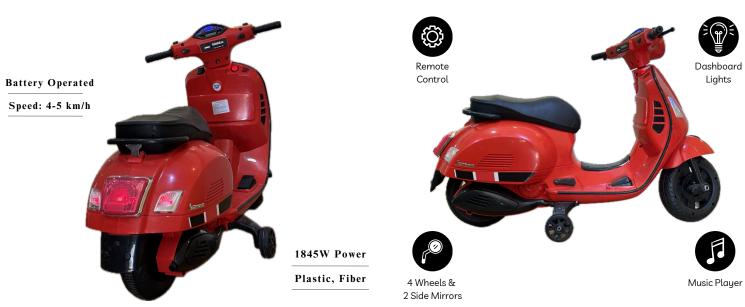

#### HARLEY - MT

## **Dashing Details**

Music Player

1845W Power Plastic, Fiber

4 Wheels &

2 Side Mirrors

www.LittleRyderz.com