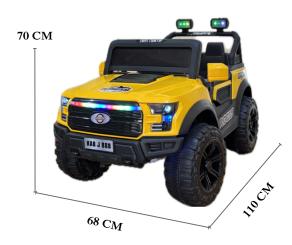

#### HILEX - KAB J 888

## HILEX

## **Dashing Details**

A closer look at our 4X4 product

Dimensions

Battery Operated Jeep Item Weight: 30Kg