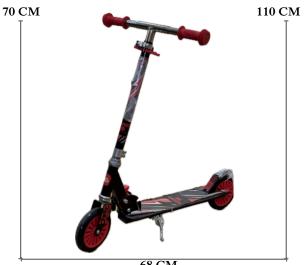

<u>DASHING DETAILS</u>





#### **CITY GLIDE**



SINGLE SEATER

## **Dashing Details**



BIKE SPECS





**CLASSIC BIKE** 

FUNCTIONS



## SMART-SCOOT



## **DASHING DETAILS**





# BIKE SPECS

Front & Back Storage for Kids

FUNCTIONS



Comfortable Seats



DIMENSIONS



#### Kidsmate Pro Racer Electric Ride-On



Ride bold - adventure awaits!!

**Dimensions** 



35 CM



#### **Exclusive Elements**



Foot accelerator

## **Designed for kid's**



Build for little soldier with big imaginations!

## **URBAN RIDERS**



**Dashing Details** 



#### SINGLE SEATER

## **CLASSIC BIKE**





## **BIKE SPECS**



Plastic, Fiber

## Best for Kids!





#### AUTO GLIDE



## Auto Glide



# **Product Details**



#### Turn Every Ride Into an Adventure!!



Specifications



## Dimensions



68 CM

## MULTI COLORS