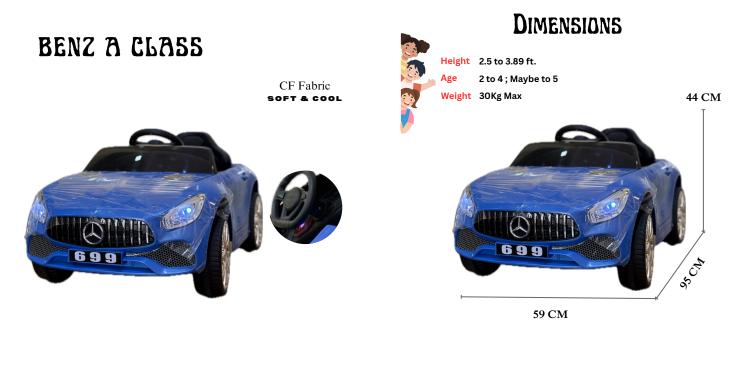

#### Mercedes Benz E2G

#### Specification

Battery Operated Weight 25kg

**Big Sizes** 

Dimensions

55 CM 85 CM

50 CM

#### **Exclusive Details**