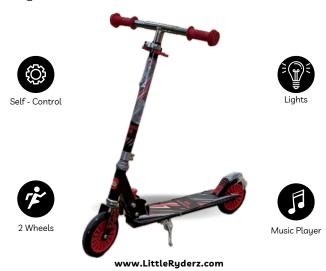

g riders!!



## <u>DASHING DETAILS</u>





#### **CITY GLIDE**



SINGLE SEATER

## **Dashing Details**



BIKE SPECS





**CLASSIC BIKE** 

FUNCTIONS



## SMART-SCOOT



## **DASHING DETAILS**





# BIKE SPECS

Front & Back Storage for Kids

FUNCTIONS



Comfortable Seats



DIMENSIONS



#### Kidsmate Pro Racer Electric Ride-On



Ride bold - adventure awaits!!

**Dimensions** 



35 CM



#### **Exclusive Elements**



Foot accelerator

## **Designed for kid's**



Build for little soldier with big imaginations!

## **URBAN RIDERS**



**Dashing Details** 



#### SINGLE SEATER

## **CLASSIC BIKE**





## **BIKE SPECS**



Plastic, Fiber

## Best for Kids!





#### AUTO GLIDE



## Auto Glide



# **Product Details**



#### Turn Every Ride Into an Adventure!!



Specifications



## Dimensions



68 CM

## MULTI COLORS