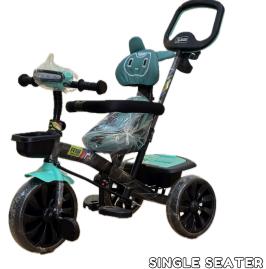

GN**



110 CM





## NEW SERIES NEW LAUNCH











#### **Product Dimension**

Suitable for kids of 3-7 years of age



















#### HARLEY - MT



## **Dashing Details**





Music Player

1845W Power Plastic, Fiber



4 Wheels &

2 Side Mirrors

www.LittleRyderz.com



## **BIKE SPECS**



**FUNCTIONS** 

PAGE 36



#### KEY FEATURES

2 Seater Design 3 Wheel Stability



Hand Accelerator Remote Support 12V Battery Power Dual Motors





## Three Wheel Motor Cycle



## CLASSIC MODEL



## VINTAGE 66 MOTOR







## <u>KEY FEATURES</u>



## **PRODUCT DIMENSION**

60 CM





# Stylish mini cruiser for young riders!!



## <u>DASHING DETAILS</u>





#### **CITY GLIDE**



SINGLE SEATER

## **Dashing Details**



BIKE SPECS





**CLASSIC BIKE** 

FUNCTIONS



## SMART-SCOOT



## **DASHING DETAILS**





# BIKE SPECS

Front & Back Storage for Kids

FUNCTIONS



Comfortable Seats



DIMENSIONS



#### Kidsmate Pro Racer Electric Ride-On



Ride bold - adventure awaits!!

**Dimensions** 



35 CM



#### **Exclusive Elements**



Foot accelerator

## **Designed for kid's**



Build for little soldier with big imaginations!

## **URBAN RIDERS**



**Dashing Details** 



#### SINGLE SEATER

## **CLASSIC BIKE**





## **BIKE SPECS**



Plastic, Fiber

## Best for Kids!





#### AUTO GLIDE



## Auto Glide



# **Product Details**



#### Turn Every Ride Into an Adventure!!



Specifications



## Dimensions



68 CM

## MULTI COLORS