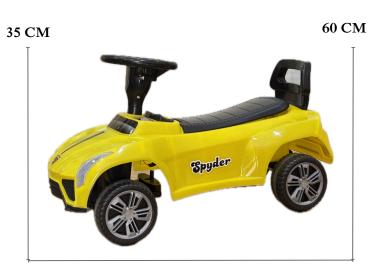

#### Kidsmate Pro Racer Electric Ride-On

Ride bold - adventure awaits!!

**Dimensions** 

35 CM

#### **Exclusive Elements**

Foot accelerator