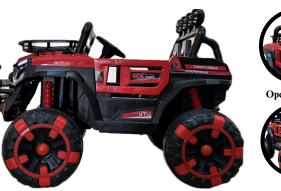

## HILEX

## **Dashing Details**

A closer look at our 4X4 product

Dimensions

Battery Operated Jeep Item Weight: 30Kg