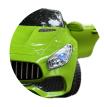

with footpetal and steering



Flashy lights, Real sirens, Feel Real!!



## Key - Features



- Weight 18 kg
- Remote control
- Age : 1-7 years







FERRARI











67 CM

Head & Back

Lights

Music Player



**MULTI COLORS** 





(<u>(</u>)

Remote

Control

Fast Modes

Jeep wrangler



#### Luxury Lighting System



#### Dimensions



142 CM

#### Heavy Vehicle





#### Specification





# $(\mathbf{F})$

#### Mercedes Benz E2G



#### Specification

Battery Operated Weight 25kg





**Big Sizes** 



Dimensions

55 CM 85 CM

50 CM

#### **Exclusive Details**







## DASHING DETAILS

A closer look at Benz





**MULTI COLORS** 







## **Product Details**



## Dimensions



68 CM

#### **Key - Features**

- Swing Option
- 3-Speed Option
- **6V** Batteries
- Double Motors







## Specifications





BABY B-RIDE

### LUXURY LIGHTING SYSTEM





## SPYDER

-Push Car



Adventure starts with a turn of wheel

CAR'S SPECS



Weight- 15 - 30 kg

## DIMENSIONS



30 CM

#### **KEY - FEATURES**



#### SMALL CAR'S FOR KIDS



Spyder – where fun meets first gear **MULTI COLOURS** 



#### ODELEE MUSICAL TWISTER SWING



Adventure starts with a turn of wheel

#### **EXCLUSIVE ELEMENTS**



Propeller



Comfortable Backrest



Weight- 25 kg



40 CM 70 CM

**DIMENSIONS** 

30 CM

#### DESIGNED FOR KID'S

#### **KEY - FEATURES**



walliarie el chichie

## AURA RIDERZ



Adventure starts with a turn of wheel

CAR'S SPECS



DIMENSIONS



30 CM

Weight- 15 - 30 kg





#### Velocity Wheels



Adventure starts with a turn of wheel



Key - Features



## Dimensions

Mus