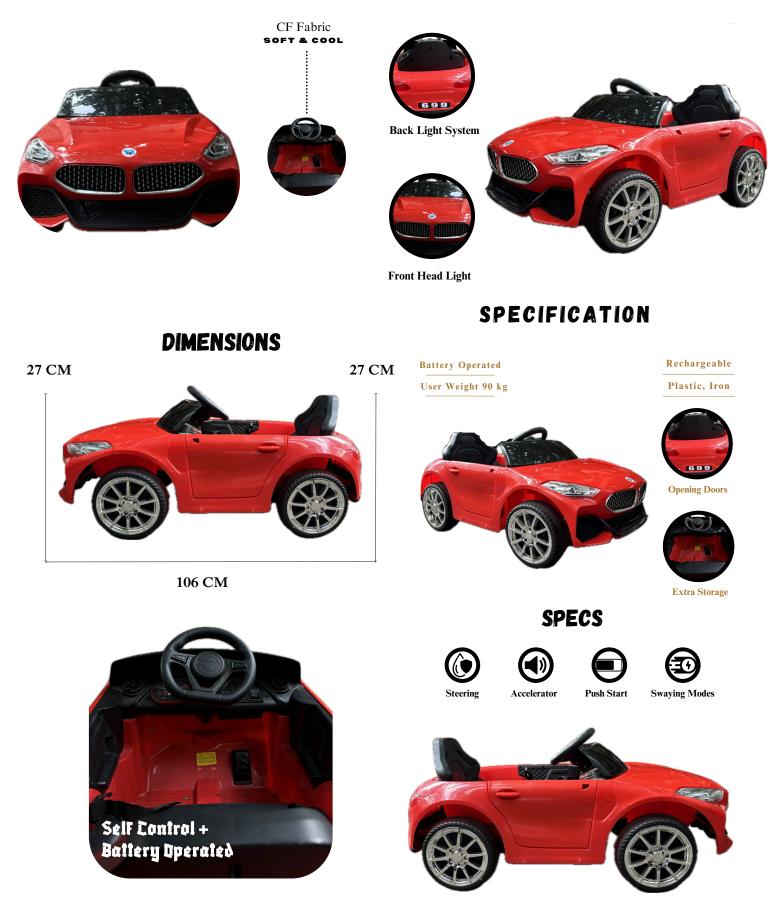

#### Mercedes Benz E2G

#### Specification

Battery Operated Weight 25kg

**Big Sizes** 

Dimensions

55 CM 85 CM

50 CM

#### **Exclusive Details**

## DASHING DETAILS

A closer look at Benz

**MULTI COLORS** 