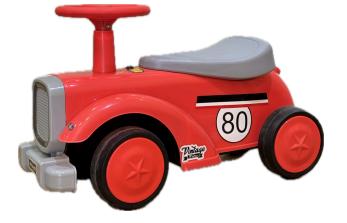

dventure starts with a turn of wheel

CAR'S SPECS



Weight- 15 - 30 kg

## DIMENSIONS



30 CM

#### **KEY - FEATURES**



#### SMALL CAR'S FOR KIDS



Spyder – where fun meets first gear **MULTI COLOURS** 



#### ODELEE MUSICAL TWISTER SWING



Adventure starts with a turn of wheel

#### **EXCLUSIVE ELEMENTS**



Propeller



Comfortable Backrest



Weight- 25 kg



40 CM 70 CM

**DIMENSIONS** 

30 CM

#### DESIGNED FOR KID'S

#### **KEY - FEATURES**



walliarie el chichie

## AURA RIDERZ



Adventure starts with a turn of wheel

CAR'S SPECS



DIMENSIONS



30 CM

Weight- 15 - 30 kg





#### Velocity Wheels



Adventure starts with a turn of wheel



Key - Features



## Dimensions

Music Buttons



43 CM

#### Button Start & Free Wheel

**Car's Specs** 





## **Product Details**





## Dimensions



68 CM

#### Turn Every Ride Into an Adventure!!



#### MULTI COLORS





## Specifications



#### **RR S2100 SUPER BIKE**









DASHING DETAILS

Balanced Design Safety Auxiliary Wheel

> Sport Mode

Key Access

 $\mathbf{C}$ 



#### DIMENSIONS

# **FIBER DESIGN**



110 CM





## NEW SERIES NEW LAUNCH











#### **Product Dimension**

Suitable for kids of 3-7 years of age



















#### HARLEY - MT



## **Dashing Details**





Music Player

1845W Power Plastic, Fiber



4 Wheels &

2 Side Mirrors

www.LittleRyderz.com



## **BIKE SPECS**



**FUNCTIONS** 

PAGE 36



#### KEY FEATURES

2 Seater Design 3 Wheel Stability



Hand Accelerator Remote Support 12V Battery Power Dual Motors





## Three Wheel Motor Cycle



## CLASSIC MODEL



## VINTA