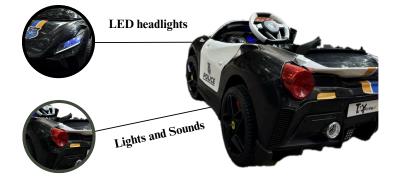

## Safety & Controls

Remote control for Parents

Manual driving with footpetal and steering

Flashy lights, Real sirens, Feel Real!!