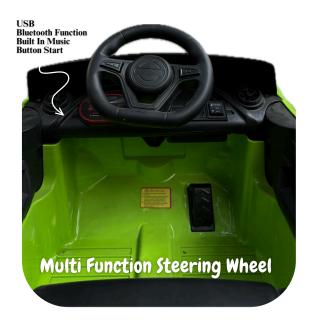

g



Flashy lights, Real sirens, Feel Real!!



## Key - Features



- Weight 18 kg
- Remote control
- Age : 1-7 years







FERRARI











67 CM

Head & Back

Lights

Music Player



**MULTI COLORS** 





(<u>(</u>)

Remote

Control

Fast Modes

Jeep wrangler



#### Luxury Lighting System



#### Dimensions



142 CM

#### Heavy Vehicle





#### Specification





# $(\mathbf{F})$

#### Mercedes Benz E2G



#### Specification

Battery Operated Weight 25kg





**Big Sizes** 



Dimensions

55 CM 85 CM

50 CM

#### **Exclusive Details**







## DASHING DETAILS

A closer look at Benz





**MULTI COLORS** 







## **Product Details**



## Dimensions



68 CM

#### **Key - Features**

- Swing Option
- 3-Speed Option
- **6V** Batteries
- Double Motors







## Specifications





BABY B-RIDE

### LUXURY LIGHTING SYSTEM





## SPYDER

-Push Car



Adventure starts with a turn of wheel

CAR'S SPECS



Weight- 15 - 30 kg

## DIMENSIONS



30 CM

#### **KEY - FEATURES**



#### SMALL CAR'S FOR KIDS



Spyder – where fun meets first gear **MULTI COLOURS** 



#### ODELEE MUSICAL TWISTER SWING



Adventure starts with a turn of wheel

#### **EXCLUSIVE ELEMENTS**



Propeller



Comfortable Backrest



Weight- 25 kg



40 CM 70 CM

**DIMENSIONS** 

30 CM

#### DESIGNED FOR KID'S

#### **KEY - FEATURES**



walliarie el chichie

## AURA RIDERZ



Adventure starts with a turn of wheel

CAR'S SPECS



DIMENSIONS



30 CM

Weight- 15 - 30 kg





#### Velocity Wheels



Adventure starts with a turn of wheel



Key - Features



## Dimensions

Music Buttons



43 CM

#### B