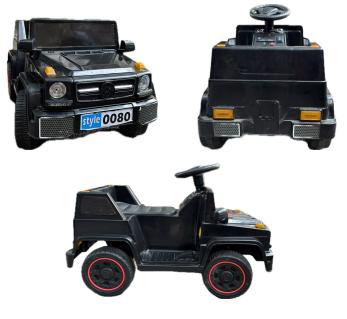

#### Mercedes Benz E2G

#### Specification

Battery Operated Weight 25kg

**Big Sizes** 

Dimensions

55 CM 85 CM

50 CM

#### **Exclusive Details**

## DASHING DETAILS

A closer look at Benz

**MULTI COLORS** 