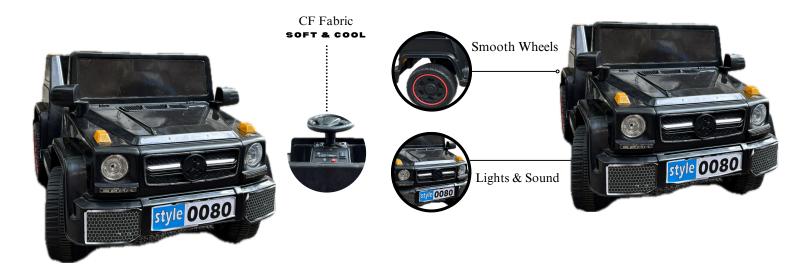

#### Mercedes Benz E2G

#### Specification

Battery Operated Weight 25kg

**Big Sizes** 

Dimensions

55 CM 85 CM

50 CM

#### **Exclusive Details**

## DASHING DETAILS

A closer look at Benz

**MULTI COLORS** 