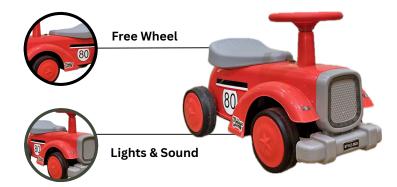

enture starts with a turn of wheel

CAR'S SPECS



Weight- 15 - 30 kg

## DIMENSIONS



30 CM

#### **KEY - FEATURES**



#### SMALL CAR'S FOR KIDS



Spyder – where fun meets first gear **MULTI COLOURS** 



#### ODELEE MUSICAL TWISTER SWING



Adventure starts with a turn of wheel

#### **EXCLUSIVE ELEMENTS**



Propeller



Comfortable Backrest



Weight- 25 kg



40 CM 70 CM

**DIMENSIONS** 

30 CM

#### DESIGNED FOR KID'S

#### **KEY - FEATURES**



walliarie el chichie

## AURA RIDERZ



Adventure starts with a turn of wheel

CAR'S SPECS



DIMENSIONS



30 CM

Weight- 15 - 30 kg





#### Velocity Wheels



Adventure starts with a turn of wheel



Key - Features



## Dimensions

Music Buttons



43 CM

#### Button Start & Free Wheel

**Car's Specs** 





## **Product Details**





## Dimensions



68 CM

#### Turn Every Ride Into an Adventure!!



#### MULTI COLORS





## Specifications



#### **RR S2100 SUPER BIKE**









DASHING DETAILS

Balanced Design Safety Auxiliary Wheel

> Sport Mode

Key Access

 $\mathbf{C}$ 



#### DIMENSIONS

# **FIBER DESIGN**



110 CM





## NEW SERIES NEW LAUNCH











#### **Product Dimension**

Suitable for kids of 3-7 years of age



















#### HARLEY - MT



## **Dashing Details**





Music Player

1845W Power Plastic, Fiber



4 Wheels &

2 Side Mirrors

www.LittleRyderz.com



## **BIKE SPECS**



**FUNCTIONS** 

PAGE 36



#### KEY FEATURES

2 Seater Design 3 Wheel Stability



Hand Accelerator Remote Support 12V Battery Power Dual Motors





## Three Wheel Motor Cycle



## CLASSIC MODEL



## VINTAGE