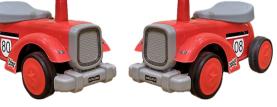

## **TX Police Patrol**

**Product Details** 

Ride on - Where the power meets play !!

## Key - Features

- Weight 18 kg
- Remote control
- Age : 1-7 years

FERRARI

67 CM

Head & Back

Lights

Music Player

**MULTI COLORS** 