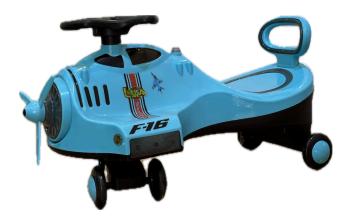

#### ODELEE MUSICAL TWISTER SWING

Adventure starts with a turn of wheel

#### **EXCLUSIVE ELEMENTS**

Propeller

Comfortable Backrest

Weight- 25 kg

40 CM 70 CM

**DIMENSIONS** 

30 CM