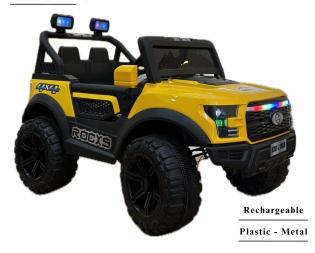

# LITTLE RYDERZ





#### **PP INFINITY**



4 X 4 HEAVY DUTY



## **Dashing Details**

A closer look at our 4X4 product



#### Dimensions



**PP INFINITY** 



#### BIG SIZE MULTI COLORS

























#### HILEX - KAB J 888



## HILEX



## **Dashing Details**

A closer look at our 4X4 product



Dimensions



Battery Operated Jeep Item Weight: 30Kg







#### ALFTON - 730



4 X 4 DOUBLE CONTROL METHODS

DIMENSIONS











Plastic - Metal





## WRATH



4×4 JEEP

## FEATURES



CAMOUFLAGE COLOR ALL OVER THE CAR

#### DASHING DETAILS

A closer look at our 4X4 product



**REALISTIC JEEP** 





Parents could override kids control By 2.4GHZ wireless Remote Control. If kids are 1-3 Years. Features 3 Speeds: Low Middle & High, Back & Forward.





#### FUSION SS 2188



## **Dashing Details**



## **Multi Colors**



## **Specification**

**Battery Operated** User Weight 80 kg Rechargeable Plastic, Iron





Remote Control





Fast Modes





#### **Adventures Car**



#### SKYA STAR - AMG 666



## skya star 666



 $4 \times 4$  heavy duty



## Specification

















WWW.LITTLERYDERZ.COM

**Battery Operated** 





Stee