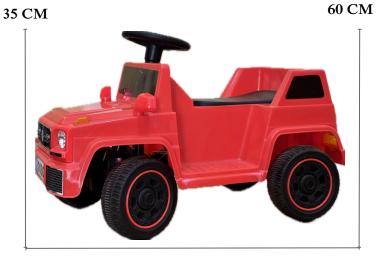

#### Kidsmate Pro Racer Electric Ride-On

Ride bold - adventure awaits!!

**Dimensions** 

35 CM