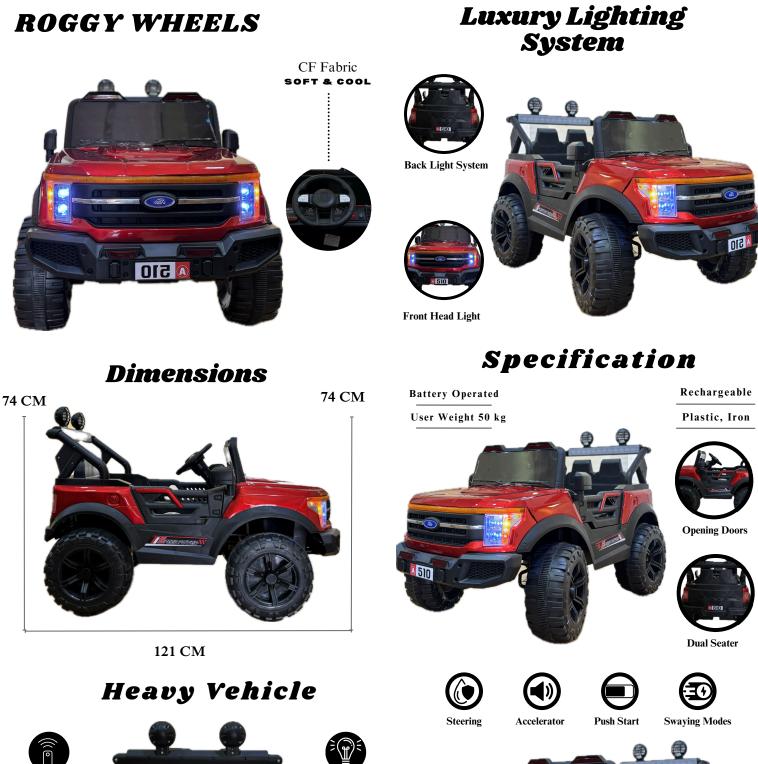

# HEAVY JEHICLE

Steering

Push Start

PAGE 17

Openable

Doors

<u> 510</u>

Remote

Control

CF Fabric SOFT & COOL

# Luxury Lighting System

Dimensions

70 CM

110 CM

## Specification

Rechargeable Plastic, Iron

**Opening Doors** 

Extra Storage

Heavy Vehicle