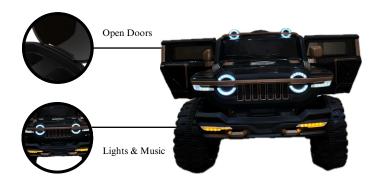

## **Dashing Details**

A closer look at our 4X4 product

Dimensions

Battery Operated Jeep Item Weight: 30Kg