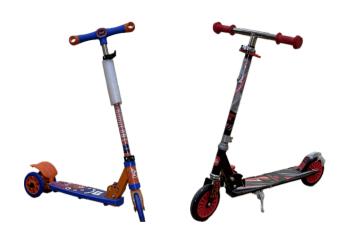

i cruiser for young riders!!



## <u>DASHING DETAILS</u>





#### **CITY GLIDE**



SINGLE SEATER

## **Dashing Details**



BIKE SPECS





**CLASSIC BIKE** 

FUNCTIONS



## SMART-SCOOT



## **DASHING DETAILS**





# BIKE SPECS

Front & Back Storage for Kids

FUNCTIONS



Comfortable Seats



DIMENSIONS



#### Kidsmate Pro Racer Electric Ride-On



Ride bold - adventure awaits!!

**Dimensions** 



35 CM



#### **Exclusive Elements**



Foot accelerator

## **Designed for kid's**



Build for little soldier with big imaginations!

## **URBAN RIDERS**



**Dashing Details** 



#### SINGLE SEATER

## **CLASSIC BIKE**





## **BIKE SPECS**



Plastic, Fiber

## Best for Kids!





#### AUTO GLIDE



## Auto Glide



# **Product Details**



#### Turn Every Ride Into an Adventure!!



Specifications



## Dimensions



68 CM

## MULTI COLORS