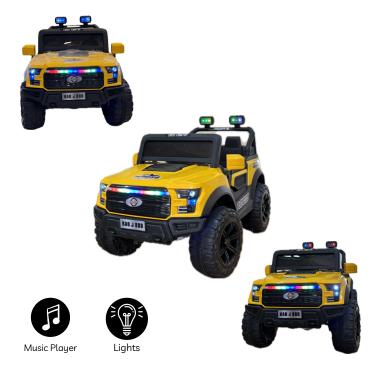

#### HILEX - KAB J 888

## HILEX

## **Dashing Details**

A closer look at our 4X4 product

Dimensions

Battery Operated Jeep Item Weight: 30Kg