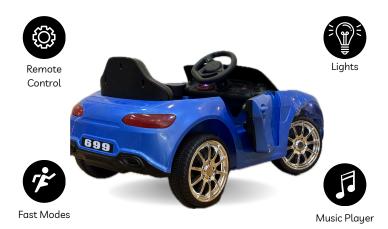

Product Details** 

Ride on - Where the power meets play !!





## Dimensions

67 CM

105 CM



42 CM

## Safety & Controls



Remote control for Parents

Manual driving with footpetal and steering



Flashy lights, Real sirens, Feel Real!!



## Key - Features



- Weight 18 kg
- Remote control
- Age : 1-7 years







FERRARI











67 CM

Head & Back

Lights

Music Player



**MULTI COLORS** 





(<u>(</u>)

Remote

Control

Fast Modes

Jeep wrangler



#### Luxury Lighting System



#### Dimensions



142 CM

#### Heavy Vehicle





#### Specification





# $(\mathbf{F})$

#### Mercedes Benz E2G



#### Specification

Battery Operated Weight 25kg





**Big Sizes** 



Dimensions

55 CM 85 CM

50 CM

#### **Exclusive Details**







## DASHING DETAILS

A closer look at Benz





**MULTI COLORS** 







## **Product Details**



## Dimensions



68 CM

#### **Key - Features**

- Swing Option
- 3-Speed Option
- **6V** Batteries
- Double Motors







## Specifications





BABY B-RIDE

### LUXURY LIGHTING SYSTEM





## SPYDER

-Push Car



Adventure starts with a turn of wheel

CAR'S SPECS



Weight- 15 - 30 kg

## DIMENSIONS



30 CM

#### **KEY - FEATURES**



#### SMALL CAR'S FOR KIDS



Spyder – where fun meets first gear **MULTI COLOURS** 



#### ODELEE MUSICAL TWISTER SWING



Adventure starts with a turn of wheel

#### **EXCLUSIVE ELEMENTS**



Propeller



Comfortable Backrest



Weight- 25 kg



40 CM 70 CM

**DIMENSIONS** 

30 CM

#### DESIGNED FOR KID'S

#### **KEY - FEATURES**



walliarie el chichie

## AURA RIDERZ



Adventure starts with a turn o