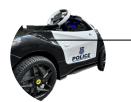

## **TX Police Patrol**

**Product Details** 

Ride on - Where the power meets play !!

## Dimensions

67 CM

105 CM

42 CM

## Safety & Controls

Remote control for Parents

Manual driving with footpetal and steering

Flashy lights, Real sirens, Feel Real!!

## Key - Features

- Weight 18 kg
- Remote control
- Age : 1-7 years

FERRARI

67 CM

Head & Back

Lights

Music Player

**MULTI COLORS** 