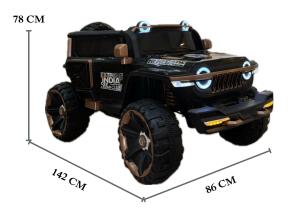

# LITTLE RYDERZ





#### **PP INFINITY**



4 X 4 HEAVY DUTY



## **Dashing Details**

A closer look at our 4X4 product



#### Dimensions



**PP INFINITY** 



#### BIG SIZE MULTI COLORS

























#### HILEX - KAB J 888



## HILEX



## **Dashing Details**

A closer look at our 4X4 product



Dimensions



Battery Operated Jeep Item Weight: 30Kg







#### ALFTON - 730



4 X 4 DOUBLE CONTROL METHODS

DIMENSIONS











Plastic - Metal





## WRATH



4×4 JEEP

## FEATURES



CAMOUFLAGE COLOR ALL OVER THE CAR

#### DASHING DETAILS

A closer look at our 4X4 product



**REALISTIC JEEP** 





Parents could override kids control By 2.4GHZ wireless Remote Control. If kids are 1-3 Years. Features 3 Speeds: Low Middle & High, Back & Forward.





#### FUSION SS 2188



## **Dashing Details**



## **Multi Colors**



## **Specification**

**Battery Operated** User Weight 80 kg Rechargeable Plastic, Iron