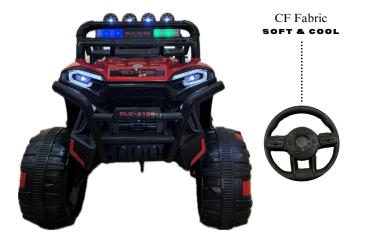

# HEAVY JEHICLE

Steering

Push Start

PAGE 17

Openable

Doors

<u> 510</u>

Remote

Control

CF Fabric SOFT & COOL