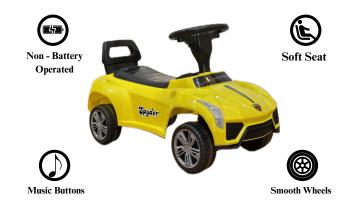

#### Kidsmate Pro Racer Electric Ride-On

Ride bold - adventure awaits!!

**Dimensions** 

35 CM

#### **Exclusive Elements**

Foot accelerator