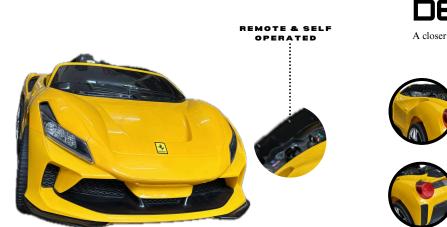

# $(\mathbf{F})$

#### Mercedes Benz E2G

#### Specification

Battery Operated Weight 25kg

**Big Sizes** 

Dimensions

55 CM 85 CM

50 CM

#### **Exclusive Details**

## DASHING DETAILS

A closer look at Benz

**MULTI COLORS** 