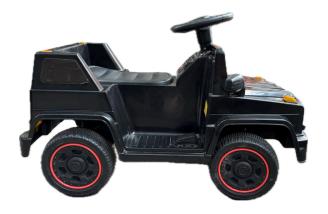

#### Mercedes Benz E2G

#### Specification

Battery Operated Weight 25kg

**Big Sizes** 

Dimensions

55 CM 85 CM

50 CM

#### **Exclusive Details**