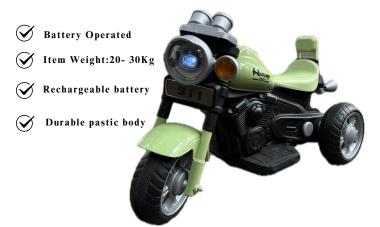

## Three Wheel Motor Cycle

## CLASSIC MODEL

## VINTAGE 66 MOTOR

## <u>KEY FEATURES</u>