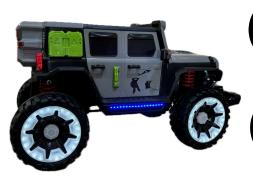

## **Dashing Details**

A closer look at our 4X4 product

Dimensions

Battery Operated Jeep Item Weight: 30Kg

#### ALFTON - 730

4 X 4 DOUBLE CONTROL METHODS

DIMENSIONS

Plastic - Metal