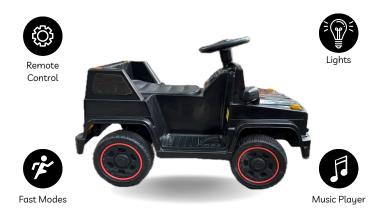

## **Dashing Details**

A closer look at our 4X4 product

## **Dashing Details**

A closer look at our 4X4 product

Dimensions

Battery Operated Jeep Item Weight: 30Kg