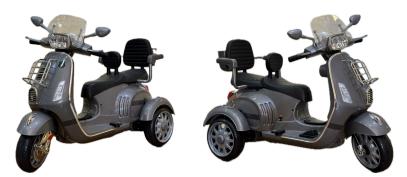

## skya star 666

 $4 \times 4$  heavy duty

## Specification

WWW.LITTLERYDERZ.COM

**Battery Operated** 

Steering

Swaying Modes

Ð

waying Modes

LUXURY LIGHTING