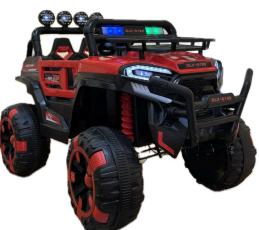

## **Dashing Details**

A closer look at our 4X4 product

## HILEX

## **Dashing Details**

A closer look at our 4X4 product

Dimensions

Battery Operated Jeep Item Weight: 30Kg