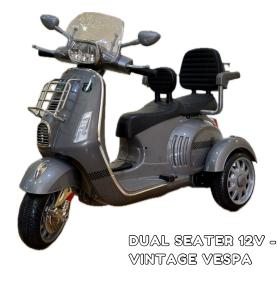

#### KEY FEATURES

2 Seater Design 3 Wheel Stability

Hand Accelerator Remote Support 12V Battery Power Dual Motors

## Three Wheel Motor Cycle