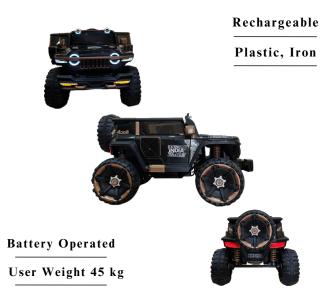

## **Dashing Details**

A closer look at our 4X4 product

Dimensions

Battery Operated Jeep Item Weight: 30Kg