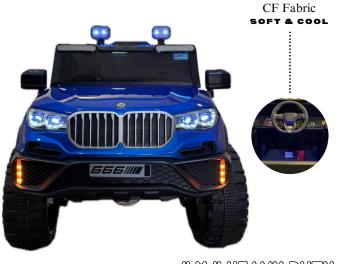

# HEAVY JEHICLE

Steering

Push Start

PAGE 17

Openable

Doors

<u> 510</u>

Remote

Control

CF Fabric SOFT & COOL