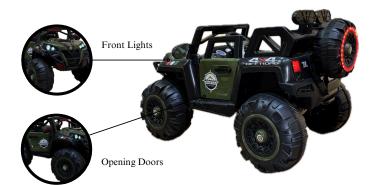

# **PP INFINITY**



4 X 4 HEAVY DUTY



## **Dashing Details**

A closer look at our 4X4 product



#### Dimensions



**PP INFINITY** 



#### BIG SIZE MULTI COLORS

























#### HILEX - KAB J 888



## HILEX



## **Dashing Details**

A closer look at our 4X4 product



Dimensions



Battery Operated Jeep Item Weight: 30Kg







#### ALFTON - 730



4 X 4 DOUBLE CONTROL METHODS

DIMENSIONS











Plastic - Metal





## WRATH



4×4 JEEP

## FEATURES



CAMOUFLAGE COLOR ALL OVER THE CAR

#### DASHING DETAILS

A closer look at our 4X4 product



**REALISTIC JEEP** 





Parents could override kids control By 2.4GHZ wireless Remote Control. If kids are 1-3 Years. Features 3 Speeds: Low Middle & High, Back & Forward.





#### FUSION SS 2188



## **Dashing Details**



## **Multi Colors**



## **Specification**

**Battery Operated** User Weight 80 kg Rechargeable Plastic, Iron





Remote Control





Fast Modes





#### **Adventures Car**



#### SKYA STAR - AMG 666



## skya star 666



 $4 \times 4$  heavy duty



## Specification

















WWW.LITTLERYDERZ.COM

**Battery Operated** 





Steering



Swaying Modes







Ð

waying Modes

LUXURY LIGHTING



Back Light System

Front Head Light



Wheel Lightings

## SPECIFIC ATION

**Battery Operated** User Weight 90 kg







**Opening Doors** 



Extra Storage

# HEAVY ADVENTURES CAR







Front & Back Lights



MULTI COLORS



#### JEEP UTV 908



ADVENTURES JEEP

## Dimensions



112 CM



Remote Control

**Dashing Details** 

**Multi** Colors







#### Luxury Lighting System





Dim