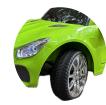

h footpetal and steering



Flashy lights, Real sirens, Feel Real!!



## Key - Features



- Weight 18 kg
- Remote control
- Age : 1-7 years







FERRARI











67 CM

Head & Back

Lights

Music Player



**MULTI COLORS** 





(<u>(</u>)

Remote

Control

Fast Modes

Jeep wrangler



#### Luxury Lighting System



#### Dimensions



142 CM

#### Heavy Vehicle





#### Specification





# $(\mathbf{F})$

#### Mercedes Benz E2G



#### Specification

Battery Operated Weight 25kg





**Big Sizes** 



Dimensions

55 CM 85 CM

50 CM

#### **Exclusive Details**







## DASHING DETAILS

A closer look at Benz





**MULTI COLORS** 







## **Product Details**



## Dimensions



68 CM

#### **Key - Features**

- Swing Option
- 3-Speed Option
- **6V** Batteries
- Double Motors







## Specifications





BABY B-RIDE

### LUXURY LIGHTING SYSTEM





## SPYDER

-Push Car



Adventure starts with a turn of wheel

CAR'S SPECS



Weight- 15 - 30 kg

## DIMENSIONS



30 CM

#### **KEY - FEATURES**



#### SMALL CAR'S FOR KIDS



Spyder – where fun meets first gear **MULTI COLOURS** 



#### ODELEE MUSICAL TWISTER SWING



Adventure starts with a turn of wheel

#### **EXCLUSIVE ELEMENTS**



Propeller



Comfortable Backrest



Weight- 25 kg



40 CM 70 CM

**DIMENSIONS** 

30 CM

#### DESIGNED FOR KID'S

#### **KEY - FEATURES**



walliarie el chichie

## AURA RIDERZ



Adventure starts with a turn of wheel

CAR'S SPECS



DIMENSIONS



30 CM

Weight- 15 - 30 kg





#### Velocity Wheels



Adventure starts with a turn of wheel



Key - Features



## Dimensions

Music B