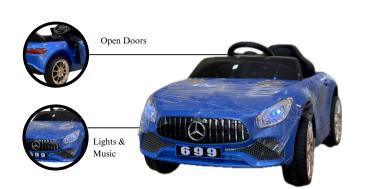

**Product Details** 

Ride on - Where the power meets play !!





## Dimensions

67 CM

105 CM



42 CM

## Safety & Controls



Remote control for Parents

Manual driving with footpetal and steering



Flashy lights, Real sirens, Feel Real!!



## Key - Features



- Weight 18 kg
- Remote control
- Age : 1-7 years







FERRARI











67 CM

Head & Back

Lights

Music Player



**MULTI COLORS** 





(<u>(</u>)

Remote

Control

Fast Modes

Jeep wrangler



#### Luxury Lighting System



#### Dimensions



142 CM

#### Heavy Vehicle





#### Specification





# $(\mathbf{F})$

#### Mercedes Benz E2G



#### Specification

Battery Operated Weight 25kg





**Big Sizes** 



Dimensions

55 CM 85 CM

50 CM

#### **Exclusive Details**







## DASHING DETAILS

A closer look at Benz





**MULTI COLORS** 







## **Product Details**



## Dimensions



68 CM

#### **Key - Features**

- Swing Option
- 3-Speed Option
- **6V** Batteries
- Double Motors







## Specifications





BABY B-RIDE

### LUXURY LIGHTING SYSTEM





## SPYDER

-Push Car



Adventure starts with a turn of wheel

CAR'S SPECS



Weight- 15 - 30 kg

## DIMENSIONS



30 CM

#### **KEY - FEATURES**



#### SMALL CAR'S FOR KIDS



Spyder – where fun meets first gear **MULTI COLOURS** 



#### ODELEE MUSICAL TWISTER SWING



Adventure starts with a turn of wheel

#### **EXCLUSIVE ELEMENTS**



Propeller



Comfortable Backrest



Weight- 25 kg



40 CM 70 CM

**DIMENSIONS** 

30 CM

#### DESIGNED FOR KID'S

#### **KEY - FEATURES**



walliarie el chichie

## AURA RIDERZ



Adventure starts with a turn