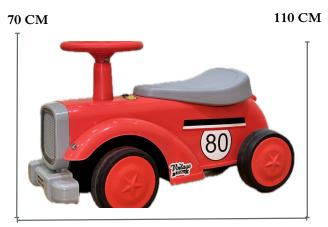

h a turn of wheel

CAR'S SPECS



Weight- 15 - 30 kg

## DIMENSIONS



30 CM

#### **KEY - FEATURES**



#### SMALL CAR'S FOR KIDS



Spyder – where fun meets first gear **MULTI COLOURS** 



#### ODELEE MUSICAL TWISTER SWING



Adventure starts with a turn of wheel

#### **EXCLUSIVE ELEMENTS**



Propeller



Comfortable Backrest



Weight- 25 kg



40 CM 70 CM

**DIMENSIONS** 

30 CM

#### DESIGNED FOR KID'S

#### **KEY - FEATURES**



walliarie el chichie

## AURA RIDERZ



Adventure starts with a turn of wheel

CAR'S SPECS



DIMENSIONS



30 CM

Weight- 15 - 30 kg





#### Velocity Wheels



Adventure starts with a turn of wheel



Key - Features



## Dimensions

Music Buttons



43 CM

#### Button Start & Free Wheel

**Car's Specs** 





## **Product Details**





## Dimensions



68 CM

#### Turn Every Ride Into an Adventure!!



#### MULTI COLORS





## Specifications



#### **RR S2100 SUPER BIKE**









DASHING DETAILS

Balanced Design Safety Auxiliary Wheel

> Sport Mode

Key Access

 $\mathbf{C}$ 



#### DIMENSIONS

# **FIBER DESIGN**



110 CM





## NEW SERIES NEW LAUNCH











#### **Product Dimension**

Suitable for kids of 3-7 years of age



















#### HARLEY - MT



## **Dashing Details**





Music Player

1845W Power Plastic, Fiber



4 Wheels &

2 Side Mirrors

www.LittleRyderz.com



## **BIKE SPECS**



**FUNCTIONS** 

PAGE 36



#### KEY FEATURES

2 Seater Design 3 Wheel Stability



Hand Accelerator Remote Support 12V Battery Power Dual Motors





## Three Wheel Motor Cycle



## CLASSIC MODEL



## VINTAGE 66 MOTOR