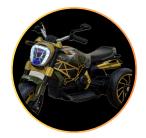

#### **RR S2100 SUPER BIKE**

DASHING DETAILS

Balanced Design Safety Auxiliary Wheel

> Sport Mode

Key Access

 $\mathbf{C}$ 

#### DIMENSIONS

# **FIBER DESIGN**

110 CM

## NEW SERIES NEW LAUNCH