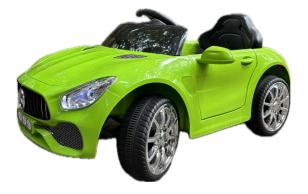

#### Mercedes Benz E2G

#### Specification

Battery Operated Weight 25kg

**Big Sizes** 

Dimensions

55 CM 85 CM

50 CM