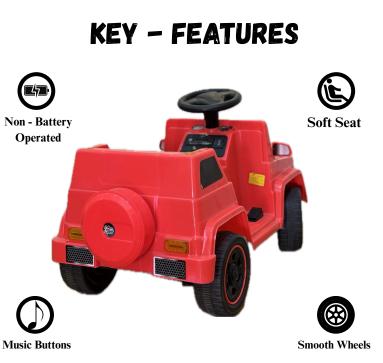

s



68 CM

#### **Key - Features**

- Swing Option
- 3-Speed Option
- **6V** Batteries
- Double Motors







## Specifications





BABY B-RIDE

### LUXURY LIGHTING SYSTEM





## SPYDER

-Push Car



Adventure starts with a turn of wheel

CAR'S SPECS



Weight- 15 - 30 kg

## DIMENSIONS



30 CM

#### **KEY - FEATURES**



#### SMALL CAR'S FOR KIDS



Spyder – where fun meets first gear **MULTI COLOURS** 



#### ODELEE MUSICAL TWISTER SWING



Adventure starts with a turn of wheel

#### **EXCLUSIVE ELEMENTS**



Propeller



Comfortable Backrest



Weight- 25 kg



40 CM 70 CM

**DIMENSIONS** 

30 CM

#### DESIGNED FOR KID'S

#### **KEY - FEATURES**



walliarie el chichie

## AURA RIDERZ



Adventure starts with a turn of wheel

CAR'S SPECS



DIMENSIONS



30 CM

Weight- 15 - 30 kg





#### Velocity Wheels



Adventure starts with a turn of wheel



Key - Features



## Dimensions

Music Buttons



43 CM

#### Button Start & Free Wheel

**Car's Specs** 





## **Product Details**





## Dimensions



68 CM

#### Turn Every Ride Into an Adventure!!



#### MULTI COLORS





## Specifications



#### **RR S2100 SUPER BIKE**









DASHING DETAILS

Balanced Design Safety Auxiliary Wheel

> Sport Mode

Key Access

 $\mathbf{C}$ 



#### DIMENSIONS

# **FIBER DESIGN**



110 CM





## NEW SERIES NEW LAUNCH











#### **Product Dimension**

Suitable for kids of 3-7 years of age



















#### HARLEY - MT



## **Dashing Details**





Music Player

1845W Power Plastic, Fiber



4 Wheels &

2 Side Mirrors

www.LittleRyderz.com



## **BIKE SPECS**



**FU