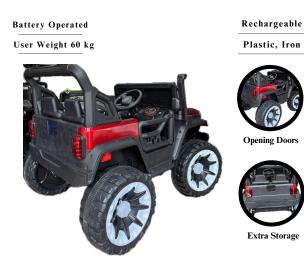

## **Dashing Details**

A closer look at our 4X4 product

Dimensions

Battery Operated Jeep Item Weight: 30Kg