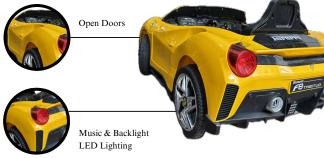

# $(\mathbf{F})$

#### Mercedes Benz E2G

#### Specification

Battery Operated Weight 25kg

**Big Sizes** 

Dimensions

55 CM 85 CM

50 CM

#### **Exclusive Details**

## DASHING DETAILS

A closer look at Benz

**MULTI COLORS** 