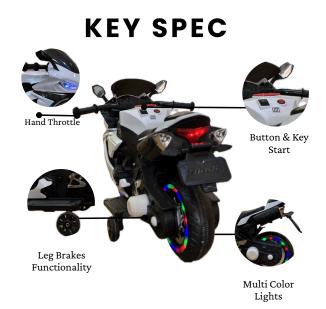

## **Dashing Details**

Music Player

1845W Power Plastic, Fiber

4 Wheels &

2 Side Mirrors

www.LittleRyderz.com