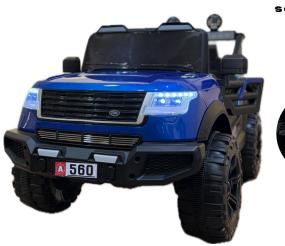

ERZ.COM

**Battery Operated** 





Steering



Swaying Modes







Ð

waying Modes

LUXURY LIGHTING



Back Light System

Front Head Light



Wheel Lightings

## SPECIFIC ATION

**Battery Operated** User Weight 90 kg







**Opening Doors** 



Extra Storage

# HEAVY ADVENTURES CAR







Front & Back Lights



MULTI COLORS



#### JEEP UTV 908



ADVENTURES JEEP

## Dimensions



112 CM



Remote Control

**Dashing Details** 

**Multi** Colors







#### Luxury Lighting System





Dimensions



120 CM



Specification

Battery Operated User Weight 40 kg

Front Head Light

Rechargeable Plastic, Iron







Heavy Suspension









Rechargeable

730

Plastic, Iron



112 CM

# HEAVY JEHICLE









Steering

Push Start







PAGE 17

Openable

Doors

<u> 510</u>

Remote

Control





CF Fabric SOFT & COOL

# Luxury Lighting System



Dimensions

70 CM



110 CM



## Specification



Rechargeable Plastic, Iron





**Opening Doors** 



Extra Storage

Heavy Vehicle



## **TX Police Patrol**

**Product Details** 

Ride on - Where the power meets play !!





## Dimensions

67 CM

105 CM



42 CM

## Safety & Controls



Remote control for Parents

Manual driving with footpetal and steering



Flashy lights, Real sirens, Feel Real!!



## Key - Features



- Weight 18 kg
- Remote control
- Age : 1-7 years







FERRARI











67 CM

Head & Back

Lights

Music Player



**MULTI COLORS** 





(<u>(</u>)

Remote

Control

Fast Modes

Jeep wrangler



#### Luxury Lighting System



#### Dimensions



142 CM

#### Heavy Vehicle





#### Specification





# $(\mathb