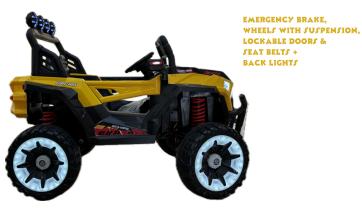

## **Dashing Details**

A closer look at our 4X4 product

## **Dashing Details**

A closer look at our 4X4 product

Dimensions

Battery Operated Jeep Item Weight: 30Kg