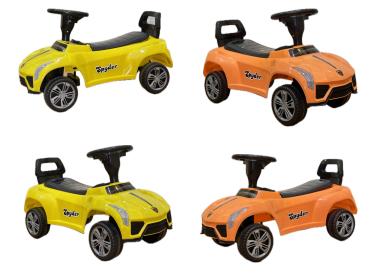

Lighting System



#### Dimensions



142 CM

#### Heavy Vehicle





#### Specification





# $(\mathbf{F})$

#### Mercedes Benz E2G



#### Specification

Battery Operated Weight 25kg





**Big Sizes** 



Dimensions

55 CM 85 CM

50 CM

#### **Exclusive Details**







## DASHING DETAILS

A closer look at Benz





**MULTI COLORS** 







## **Product Details**



## Dimensions



68 CM

#### **Key - Features**

- Swing Option
- 3-Speed Option
- **6V** Batteries
- Double Motors







## Specifications





BABY B-RIDE

### LUXURY LIGHTING SYSTEM





## SPYDER

-Push Car



Adventure starts with a turn of wheel

CAR'S SPECS



Weight- 15 - 30 kg

## DIMENSIONS



30 CM

#### **KEY - FEATURES**



#### SMALL CAR'S FOR KIDS



Spyder – where fun meets first gear **MULTI COLOURS** 



#### ODELEE MUSICAL TWISTER SWING



Adventure starts with a turn of wheel

#### **EXCLUSIVE ELEMENTS**



Propeller



Comfortable Backrest



Weight- 25 kg



40 CM 70 CM

**DIMENSIONS** 

30 CM

#### DESIGNED FOR KID'S

#### **KEY - FEATURES**



walliarie el chichie

## AURA RIDERZ



Adventure starts with a turn of wheel

CAR'S SPECS



DIMENSIONS



30 CM

Weight- 15 - 30 kg





#### Velocity Wheels



Adventure starts with a turn of wheel



Key - Features



## Dimensions

Music Buttons



43 CM

#### Button Start & Free Wheel

**Car's Specs** 





## **Product Details**





## Dimensions



68 CM

#### Turn Every Ride Into an Adventure!!



#### MULTI COLORS





## Specifications



#### **RR S2100 SUPER BIKE**









DASHING DETAILS

Balanced Design Safety Auxiliary Wheel