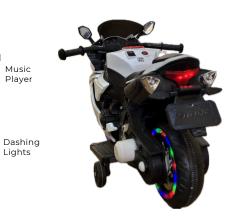

## **Dashing Details**

Music Player

1845W Power Plastic, Fiber

4 Wheels &

2 Side Mirrors

www.LittleRyderz.com