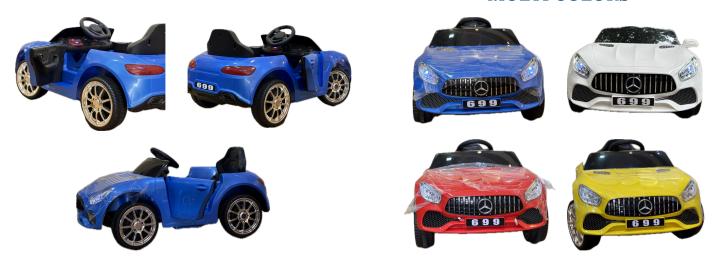

ide on - Where the power meets play !!





## Dimensions

67 CM

105 CM



42 CM

## Safety & Controls



Remote control for Parents

Manual driving with footpetal and steering



Flashy lights, Real sirens, Feel Real!!



## Key - Features



- Weight 18 kg
- Remote control
- Age : 1-7 years







FERRARI











67 CM

Head & Back

Lights

Music Player



**MULTI COLORS** 





(<u>(</u>)

Remote

Control

Fast Modes

Jeep wrangler



#### Luxury Lighting System



#### Dimensions



142 CM

#### Heavy Vehicle





#### Specification





# $(\mathbf{F})$

#### Mercedes Benz E2G



#### Specification

Battery Operated Weight 25kg





**Big Sizes** 



Dimensions

55 CM 85 CM

50 CM

#### **Exclusive Details**







## DASHING DETAILS

A closer look at Benz





**MULTI COLORS** 







## **Product Details**



## Dimensions



68 CM

#### **Key - Features**

- Swing Option
- 3-Speed Option
- **6V** Batteries
- Double Motors







## Specifications





BABY B-RIDE

### LUXURY LIGHTING SYSTEM





## SPYDER

-Push Car



Adventure starts with a turn of wheel

CAR'S SPECS



Weight- 15 - 30 kg

## DIMENSIONS



30 CM

#### **KEY - FEATURES**



#### SMALL CAR'S FOR KIDS



Spyder – where fun meets first gear **MULTI COLOURS** 



#### ODELEE MUSICAL TWISTER SWING



Adventure starts with a turn of wheel

#### **EXCLUSIVE ELEMENTS**



Propeller



Comfortable Backrest



Weight- 25 kg



40 CM 70 CM

**DIMENSIONS** 

30 CM

#### DESIGNED FOR KID'S

#### **KEY - FEATURES**



walliarie el chichie

## AURA RIDERZ



Adventure starts with a turn of wheel

CAR'S SPECS