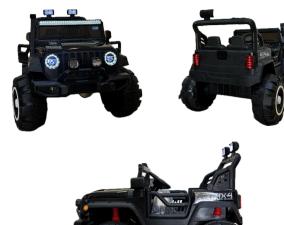

## **Dashing Details**

A closer look at our 4X4 product

## **Dashing Details**

A closer look at our 4X4 product

Dimensions

Battery Operated Jeep Item Weight: 30Kg