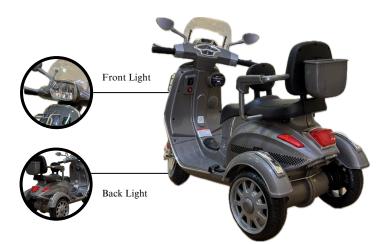

## Specification

WWW.LITTLERYDERZ.COM

**Battery Operated** 

Steering

Swaying Modes

Ð

waying Modes

LUXURY LIGHTING

Back Light System

Front Head Light

Wheel Lightings