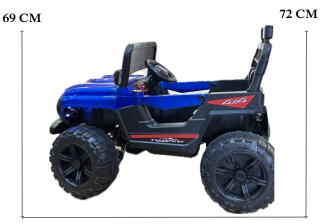

rs. Features 3 Speeds: Low Middle & High, Back & Forward.





#### FUSION SS 2188



## **Dashing Details**



## **Multi Colors**



## **Specification**

**Battery Operated** User Weight 80 kg Rechargeable Plastic, Iron





Remote Control





Fast Modes





#### **Adventures Car**



#### SKYA STAR - AMG 666



## skya star 666



 $4 \times 4$  heavy duty



## Specification

















WWW.LITTLERYDERZ.COM

**Battery Operated** 





Steering



Swaying Modes







Ð

waying Modes

LUXURY LIGHTING



Back Light System

Front Head Light



Wheel Lightings

## SPECIFIC ATION

**Battery Operated** User Weight 90 kg







**Opening Doors** 



Extra Storage

# HEAVY ADVENTURES CAR







Front & Back Lights



MULTI COLORS



#### JEEP UTV 908



ADVENTURES JEEP

## Dimensions



112 CM



Remote Control

**Dashing Details** 

**Multi** Colors







#### Luxury Lighting System





Dimensions



120 CM



Specification

Battery Operated User Weight 40 kg

Front Head Light

Rechargeable Plastic, Iron







Heavy Suspension









Rechargeable

730

Plastic, Iron



112 CM

# HEAVY JEHICLE









Steering

Push Start







PAGE 17

Openable

Doors

<u> 510</u>

Remote

Control





CF Fabric SOFT & COOL

# Luxury Lighting System



Dimensions

70 CM



110 CM



## Specification



Rechargeable Plastic, Iron





**Opening Doors** 



Extra Storage

Heavy Vehicle



## **TX Police Patrol**

**Product Details** 

Ride on - Where the power meets play !!





## Dimensions

67 CM

105 CM



42 CM

## Safety & Controls



Remote control for Parents

Manual drivi