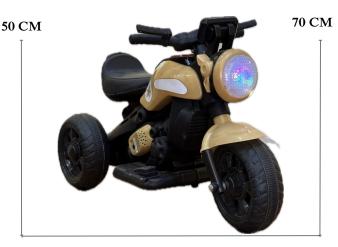

lastic, Fiber



4 Wheels &

2 Side Mirrors

www.LittleRyderz.com



## **BIKE SPECS**



**FUNCTIONS** 

PAGE 36



#### KEY FEATURES

2 Seater Design 3 Wheel Stability



Hand Accelerator Remote Support 12V Battery Power Dual Motors





## Three Wheel Motor Cycle



## CLASSIC MODEL



## VINTAGE 66 MOTOR







## <u>KEY FEATURES</u>



## **PRODUCT DIMENSION**

60 CM





# Stylish mini cruiser for young riders!!



## <u>DASHING DETAILS</u>





#### **CITY GLIDE**



SINGLE SEATER

## **Dashing Details**



BIKE SPECS





**CLASSIC BIKE** 

FUNCTIONS



## SMART-SCOOT



## **DASHING DETAILS**





# BIKE SPECS

Front & Back Storage for Kids

FUNCTIONS



Comfortable Seats



DIMENSIONS



#### Kidsmate Pro Racer Electric Ride-On



Ride bold - adventure awaits!!

**Dimensions** 



35 CM



#### **Exclusive Elements**



Foot accelerator

## **Designed for kid's**



Build for little soldier with big imaginations!

## **URBAN RIDERS**



**Dashing Details** 



#### SINGLE SEATER

## **CLASSIC BIKE**





## **BIKE SPECS**



Plastic, Fiber

## Best for Kids!





#### AUTO GLIDE



## Auto Glide



# **Product Details**



#### Turn Every Ride Into an Adventure!!



Specifications



## Dimensions



68 CM

## MULTI COLORS