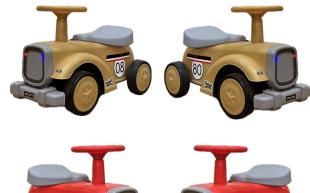

## **TX Police Patrol**

**Product Details** 

Ride on - Where the power meets play !!

## Safety & Controls

Remote control for Parents

Manual driving with footpetal and steering

Flashy lights, Real sirens, Feel Real!!

## Key - Features

- Weight 18 kg
- Remote control
- Age : 1-7 years

FERRARI

67 CM

Head & Back

Lights

Music Player

**MULTI COLORS** 