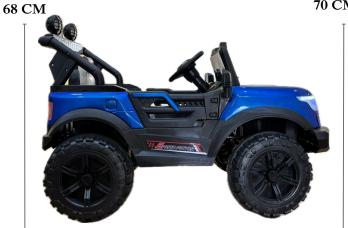

waying Modes

LUXURY LIGHTING



Back Light System

Front Head Light



Wheel Lightings

## SPECIFIC ATION

**Battery Operated** User Weight 90 kg







**Opening Doors** 



Extra Storage

# HEAVY ADVENTURES CAR







Front & Back Lights



MULTI COLORS



#### JEEP UTV 908



ADVENTURES JEEP

## Dimensions



112 CM



Remote Control

**Dashing Details** 

**Multi** Colors







#### Luxury Lighting System





Dimensions



120 CM



Specification

Battery Operated User Weight 40 kg

Front Head Light

Rechargeable Plastic, Iron







Heavy Suspension









Rechargeable

730

Plastic, Iron



112 CM

# HEAVY JEHICLE









Steering

Push Start







PAGE 17

Openable

Doors

<u> 510</u>

Remote

Control





CF Fabric SOFT & COOL

# Luxury Lighting System



Dimensions

70 CM



110 CM



## Specification



Rechargeable Plastic, Iron





**Opening Doors** 



Extra Storage

Heavy Vehicle



## **TX Police Patrol**

**Product Details** 

Ride on - Where the power meets play !!





## Dimensions

67 CM

105 CM



42 CM

## Safety & Controls



Remote control for Parents

Manual driving with footpetal and steering



Flashy lights, Real sirens, Feel Real!!



## Key - Features



- Weight 18 kg
- Remote control
- Age : 1-7 years







FERRARI











67 CM

Head & Back

Lights

Music Player



**MULTI COLORS** 





(<u>(</u>)

Remote

Control

Fast Modes

Jeep wrangler



#### Luxury Lighting System



#### Dimensions



142 CM

#### Heavy Vehicle





#### Specification





# $(\mathbf{F})$

#### Mercedes Benz E2G



#### Specification

Battery Operated W