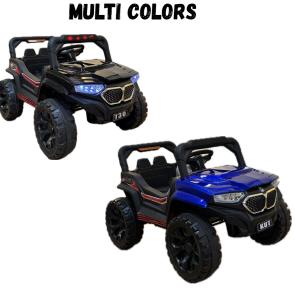

#### BIG SIZE MULTI COLORS

#### ALFTON - 730

4 X 4 DOUBLE CONTROL METHODS

DIMENSIONS

Plastic - Metal