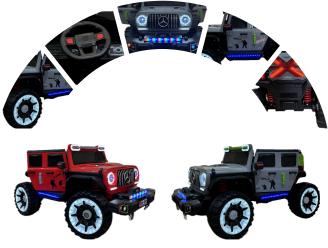

## **Dashing Details**

A closer look at our 4X4 product

## **Dashing Details**

A closer look at our 4X4 product

Dimensions

Battery Operated Jeep Item Weight: 30Kg